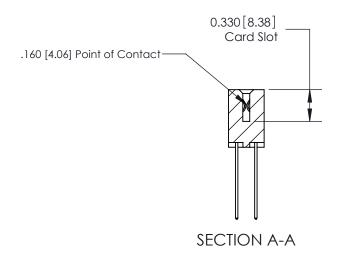

ISSUE NUMBER

ORIGINAL

1

|                     | 837/887 Series High Temp Card Edge Connector |                                                                                                                                                              | ACAD REFERENCE | NO. 837 EN       | 837 ENG MASTER |  |
|---------------------|----------------------------------------------|--------------------------------------------------------------------------------------------------------------------------------------------------------------|----------------|------------------|----------------|--|
| Contact Bend Detail |                                              | DRAWN: J.LEE                                                                                                                                                 | DATE: OC       | DATE: OCT. 06/09 |                |  |
|                     |                                              |                                                                                                                                                              | CHECKED: DATE: |                  |                |  |
|                     | EDAC INC                                     | TORONTO, ONTARIO CANADA  ARE THE PROPERTY OF EDAC INC., AND SHALL NOT BE REPRODUCED, OR COPIED OR USED AS THE BASIS FOR THE MANUFACTURE OR SALE OF APPARATUS | SCALE: NTS     | SHEET            | 2 <b>OF</b> 2  |  |
|                     | TORONTO, ONTARIO                             |                                                                                                                                                              | DRAWING NUMBER |                  | ISSUE          |  |
| ,                   | YOUR CONNECTION TO QUALITY & SERVICE         |                                                                                                                                                              | 837 Assembly   |                  | 1              |  |