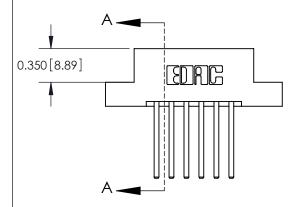

## **Contact Detail**

544-Wire Wrap .050x.025(1.27x0.64) - Tail LG=.750(19.05) .156 [3.96] Contact Spacing x .200 [5.08] Row Spacing

**See Accompanying Pages for: Contact Bend Details** 

THIS IS A C.A.D. GENERATED DRAWING DO NOT MAKE MANUAL REVISIONS TO MASTER.

ISSUE NUMBER ORIGINAL

837/887 Series High Temp Card Edge Connector Part Number: 887-012-544-208

**EDAC INC** TORONTO, ONTARIO CANADA

THESE DRAWINGS AND SPECIFICATIONS ARE THE PROPERTY OF EDAC INC.,AND SHALL NOT BE REPRODUCED, OR COPIED OR USED AS THE BASIS FOR THE MANUFACTURE OR SALE OF APPARATUS WITHOUT WRITTEN PERMISSION.

| ACAD REFERENCE NO. | 837 ENG MASTER   |  |  |
|--------------------|------------------|--|--|
| DRAWN: J.LEE       | DATE: OCT. 06/09 |  |  |
| CHECKED:           | DATE:            |  |  |
| SCALE: NTS         | SHEET 1 OF 2     |  |  |
| DRAWING NUMBER     | ISSUE            |  |  |
| 837 Assembly       | 1                |  |  |