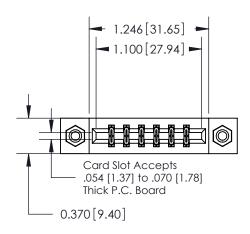

## **Mounting Option**

08-#4-40 Unified Threaded Inserts

ISSUE NUMBER ORIGINAL

837/887 Series High Temp Card Edge Connector Part Number: 887-012-544-208

**EDAC INC** TORONTO, ONTARIO CANADA

THESE DRAWINGS AND SPECIFICATIONS ARE THE PROPERTY OF EDAC INC.,AND SHALL NOT BE REPRODUCED, OR COPIED OR USED AS THE BASIS FOR THE MANUFACTURE OR SALE OF APPARATUS WITHOUT WRITTEN PERMISSION.

| ACAD REFERENCE NO. | 837 ENG MASTER   |  |  |
|--------------------|------------------|--|--|
| DRAWN: J.LEE       | DATE: OCT. 06/09 |  |  |
| CHECKED:           | DATE:            |  |  |
| SCALE: NTS         | SHEET 1 OF 2     |  |  |
| DRAWING NUMBER     | ISSUE            |  |  |
| 837 Assembly       | 1                |  |  |