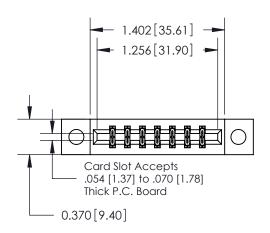

## **Mounting Option**

04-.156 (3.96) Dia. Mounting Holes

## **Contact Detail**

556-Extender Board Bend (Code 520 Contacts)

.156 [3.96] Contact Spacing x .200 [5.08] Row Spacing

**See Accompanying Pages for: Contact Bend Details** 

THIS IS A C.A.D. GENERATED DRAWING DO NOT MAKE MANUAL REVISIONS TO MASTER.