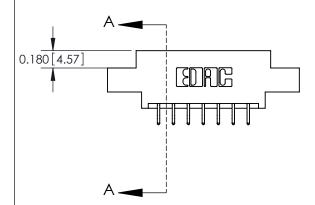

## **Mounting Option**

04-.156 (3.96) Dia. Mounting Holes

## **Contact Detail**

556-Extender Board Bend (Code 520 Contacts)

.156 [3.96] Contact Spacing x .200 [5.08] Row Spacing

**See Accompanying Pages for: Contact Bend Details** 

THIS IS A C.A.D. GENERATED DRAWING DO NOT MAKE MANUAL REVISIONS TO MASTER.