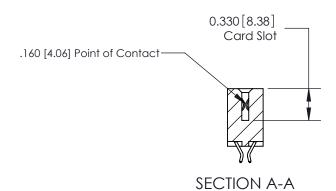

## **Contact Detail**

556-Extender Board Bend (Code 520 Contacts)

.156 [3.96] Contact Spacing x .200 [5.08] Row Spacing

**See Accompanying Pages for: Contact Bend Details** 

THIS IS A C.A.D. GENERATED DRAWING DO NOT MAKE MANUAL REVISIONS TO MASTER.