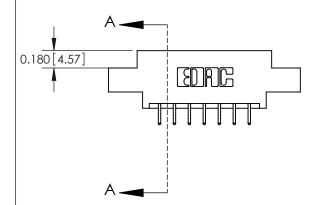

## **Contact Detail**

556-Extender Board Bend (Code 520 Contacts)

.156 [3.96] Contact Spacing x .200 [5.08] Row Spacing

**See Accompanying Pages for: Contact Bend Details** 

THIS IS A C.A.D. GENERATED DRAWING DO NOT MAKE MANUAL REVISIONS TO MASTER.