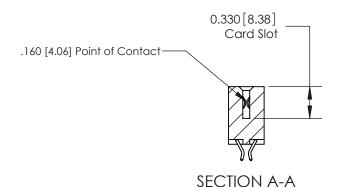

## **Contact Detail**

556-Extender Board Bend (Code 520 Contacts)

.156 [3.96] Contact Spacing x .200 [5.08] Row Spacing

**See Accompanying Pages for: Contact Bend Details** 

THIS IS A C.A.D. GENERATED DRAWING DO NOT MAKE MANUAL REVISIONS TO MASTER.