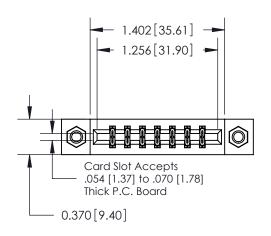

## **Contact Detail**

556-Extender Board Bend (Code 520 Contacts)

.156 [3.96] Contact Spacing x .200 [5.08] Row Spacing

**See Accompanying Pages for: Contact Bend Details** 

THIS IS A C.A.D. GENERATED DRAWING DO NOT MAKE MANUAL REVISIONS TO MASTER.