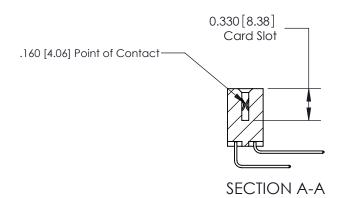

ISSUE NUMBER

ORIGINAL

1

|                     | 837/887 Series High Temp Card Edge Connector |                                                                      | ACAD REFERENCE | NO. 837 EN       | 837 ENG MASTER |  |
|---------------------|----------------------------------------------|----------------------------------------------------------------------|----------------|------------------|----------------|--|
| Contact Bend Detail |                                              | DRAWN: J.LEE                                                         | DATE: OC       | DATE: OCT. 06/09 |                |  |
|                     | Confact Bend Detail                          |                                                                      | CHECKED:       | DATE:            | DATE:          |  |
|                     | EDAC INC THESE DRAWING                       | THESE DRAWINGS AND SPECIFICATIONS                                    | SCALE: NTS     | SHEET            | 2 <b>OF</b> 2  |  |
|                     | TORONTO, ONTARIO                             | CANADA OR USED AS THE BASIS FOR THE MANUFACTURE OR SALE OF APPARATUS | DRAWING NUMBER |                  | ISSUE          |  |
|                     | YOUR CONNECTION TO QUALITY & SERVICE         |                                                                      | 837 Assembly   |                  | 1              |  |