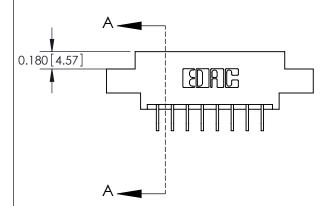

## **Contact Detail**

559-90 Degree Bend (Code 541 Contacts)

.156 [3.96] Contact Spacing x .200 [5.08] Row Spacing

**See Accompanying Pages for:** 

**Contact Bend Details** 

THIS IS A C.A.D. GENERATED DRAWING DO NOT MAKE MANUAL REVISIONS TO MASTER.