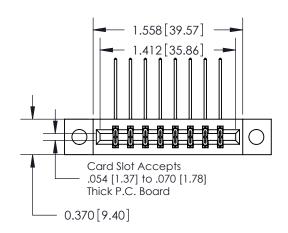

**Mounting Option** 

04-.156 (3.96) Dia. Mounting Holes

## **Contact Detail**

559-90 Degree Bend (Code 541 Contacts)

.156 [3.96] Contact Spacing x .200 [5.08] Row Spacing





**See Accompanying Pages for:** 

**Contact Bend Details** 

THIS IS A C.A.D. GENERATED DRAWING DO NOT MAKE MANUAL REVISIONS TO MASTER.



ISSUE NUMBER

ORIGINAL



837/887 Series High Temp Card Edge Connector Part Number: 887-016-559-804



**EDAC INC** TORONTO, ONTARIO CANADA

THESE DRAWINGS AND SPECIFICATIONS ARE THE PROPERTY OF EDAC INC.,AND SHALL NOT BE REPRODUCED, OR COPIED OR USED AS THE BASIS FOR THE MANUFACTURE OR SALE OF APPARATUS WITHOUT WRITTEN PERMISSION.

| ACAD REFERENCE NO. | 837 ENG MASTER   |  |  |
|--------------------|------------------|--|--|
| DRAWN: J.LEE       | DATE: OCT. 06/09 |  |  |
| CHECKED:           | DATE:            |  |  |
| SCALE: NTS         | SHEET 1 OF 2     |  |  |
| DRAWING NUMBER     | ISSUE            |  |  |
| 837 Assembly       | 1