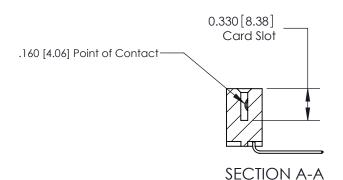

## **Contact Detail**

559-90 Degree Bend (Code 541 Contacts)

.156 [3.96] Contact Spacing x .200 [5.08] Row Spacing

THIS IS A C.A.D. GENERATED DRAWING DO NOT MAKE MANUAL REVISIONS TO MASTER.

ISSUE NUMBER

ORIGINAL

ISSUE NUMBER

ORIGINAL

1

|                     | 837/887 Series High Temp Card Edge Connector |                                                                                                                                                  | ACAD REFERENCE | NO. 837 EN       | 837 ENG MASTER |  |
|---------------------|----------------------------------------------|--------------------------------------------------------------------------------------------------------------------------------------------------|----------------|------------------|----------------|--|
| Contact Bend Detail |                                              | DRAWN: J.LEE                                                                                                                                     | DATE: OC       | DATE: OCT. 06/09 |                |  |
|                     | Confact bend Detail                          |                                                                                                                                                  | CHECKED:       | DATE:            |                |  |
|                     | EDAC INC                                     | D, ONTARIO  ARE THE PROPERTY OF EDAC INC., AND SHALL NOT BE REPRODUCED, OR COPIED  OR USED AS THE BASIS FOR THE MANUFACTURE OR SALE OF APPARATUS | SCALE: NTS     | SHEET            | 2 <b>OF</b> 2  |  |
|                     | TORONTO, ONTARIO                             |                                                                                                                                                  | DRAWING NUMBER |                  | ISSUE          |  |
|                     | YOUR CONNECTION TO QUALITY & SERVICE         |                                                                                                                                                  | 837 Assembly   |                  | 1              |  |