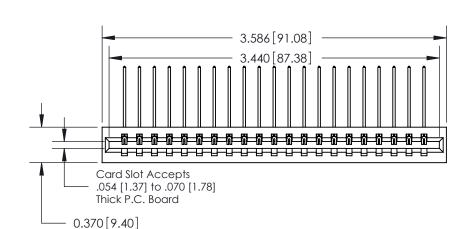

## **Contact Detail**

559-90 Degree Bend (Code 541 Contacts)

.156 [3.96] Contact Spacing x .200 [5.08] Row Spacing

THIS IS A C.A.D. GENERATED DRAWING DO NOT MAKE MANUAL REVISIONS TO MASTER.

ISSUE NUMBER

ORIGINAL

**See Accompanying Pages for:** 

**Contact Bend Details** 

837/887 Series High Temp Card Edge Connector Part Number: 887-021-559-101

YOUR CONNECTION TO QUALITY & SERVICE

**EDAC INC** TORONTO, ONTARIO CANADA