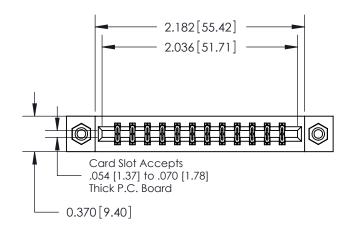

## **Contact Detail**

521-P.C. Tail .025 Sq.(0.64 Sq.) - Tail LG=.150(3.81) .156 [3.96] Contact Spacing x .200 [5.08] Row Spacing

THIS IS A C.A.D. GENERATED DRAWING DO NOT MAKE MANUAL REVISIONS TO MASTER.