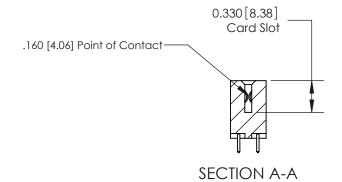

## **Contact Detail**

521-P.C. Tail .025 Sq.(0.64 Sq.) - Tail LG=.150(3.81) .156 [3.96] Contact Spacing x .200 [5.08] Row Spacing

THIS IS A C.A.D. GENERATED DRAWING DO NOT MAKE MANUAL REVISIONS TO MASTER.