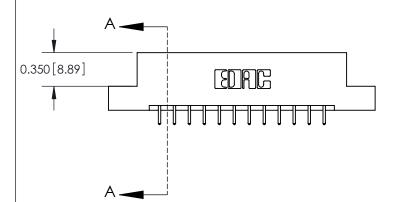

**Mounting Option** 

08-#4-40 Unified Threaded Inserts

## **Contact Detail**

521-P.C. Tail .025 Sq.(0.64 Sq.) - Tail LG=.150(3.81) .156 [3.96] Contact Spacing x .200 [5.08] Row Spacing





THIS IS A C.A.D. GENERATED DRAWING DO NOT MAKE MANUAL REVISIONS TO MASTER.



ISSUE NUMBER

ORIGINAL



837/887 Series High Temp Card Edge Connector Part Number: 887-024-521-208

YOUR CONNECTION TO QUALITY & SERVICE

**EDAC INC** TORONTO, ONTARIO CANADA

THESE DRAWINGS AND SPECIFICATIONS ARE THE PROPERTY OF EDAC INC.,AND SHALL NOT BE REPRODUCED, OR COPIED OR USED AS THE BASIS FOR THE MANUFACTURE OR SALE OF APPARATUS WITHOUT WRITTEN PERMISSION.

CHECKED: DATE: SHEET 1 OF 2 SCALE: NTS DRAWING NUMBER **ISSUE** 837 Assembly

837 ENG MASTER

DATE: OCT. 06/09

ACAD REFERENCE NO.

J.LEE

DRAWN:

**See Accompanying Pages for:** 

**Contact Bend Details** 



ISSUE NUMBER

ORIGINAL

1



|  | 837/887 Series High Temp Card Edge Connector<br>Contact Bend Detail   |