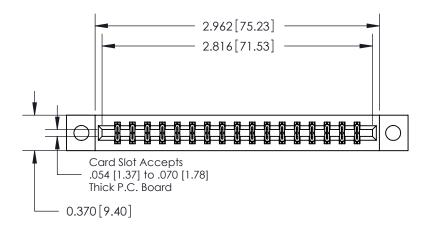

**Mounting Option** 

04-.156 (3.96) Dia. Mounting Holes

## **Contact Detail**

544-Wire Wrap .050x.025(1.27x0.64) - Tail LG=.750(19.05)

.156 [3.96] Contact Spacing x .200 [5.08] Row Spacing

THIS IS A C.A.D. GENERATED DRAWING DO NOT MAKE MANUAL REVISIONS TO MASTER.