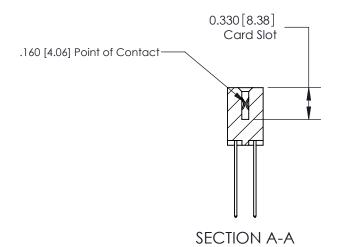

DRAWN: J.LEE DATE: OCT. 06/09 CHECKED: DATE: SHEET 1 OF 2 SCALE: DRAWING NUMBER **ISSUE** 837 Assembly

837 ENG MASTER

ACAD REFERENCE NO.

**See Accompanying Pages for:** 

**Contact Bend Details** 

ISSUE NUMBER

ORIGINAL

1

|  | 837/887 Series High Temp Card Edge Connector<br>Contact Bend Detail   |                                                                                                                                                                                                  | ACAD REFERENCE | NO. 837 EN | 837 ENG MASTER   |  |
|--|-----------------------------------------------------------------------|--------------------------------------------------------------------------------------------------------------------------------------------------------------------------------------------------|----------------|------------|------------------|--|
|  |                                                                       |                                                                                                                                                                                                  | DRAWN: J.LEE   | DATE: OC   | DATE: OCT. 06/09 |  |
|  |                                                                       |                                                                                                                                                                                                  | CHECKED:       | DATE:      | DATE:            |  |
|  | EDAC INC TORONTO, ONTARIO CANADA YOUR CONNECTION TO QUALITY & SERVICE | THESE DRAWINGS AND SPECIFICATIONS ARE THE PROPERTY OF EDAC INC.,AND SHALL NOT BE REPRODUCED, OR COPIED OR USED AS THE BASIS FOR THE MANUFACTURE OR SALE OF APPARATUS WITHOUT WRITTEN PERMISSION. | SCALE: NTS     | SHEET      | 2 <b>OF</b> 2    |  |
|  |                                                                       |                                                                                                                                                                                                  | DRAWING NUMBER |            | ISSUE            |  |
|  |                                                                       |                                                                                                                                                                                                  | 837 Assembly   |            | 1                |  |