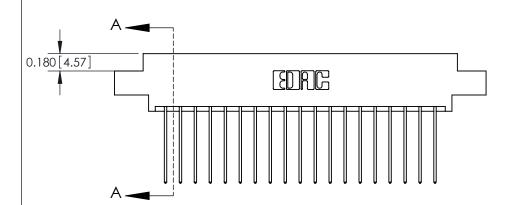

THIS IS A C.A.D. GENERATED DRAWING DO NOT MAKE MANUAL REVISIONS TO MASTER.

ISSUE NUMBER

ORIGINAL

**See Accompanying Pages for:** 

**Contact Bend Details** 

0.370 [9.40]

837/887 Series High Temp Card Edge Connector Part Number: 887-038-541-802