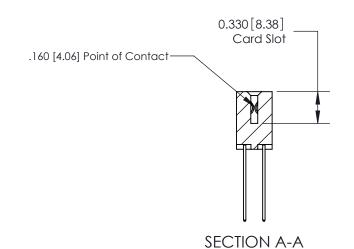

## **Contact Detail**

541-Wire Wrap .025 Sq.(0.64 Sq.) - Tail LG=.750(19.05) .156 [3.96] Contact Spacing x .200 [5.08] Row Spacing

> 3.274[83.16] 3.128[79.45] -Card Slot Accepts .054 [1.37] to .070 [1.78] Thick P.C. Board