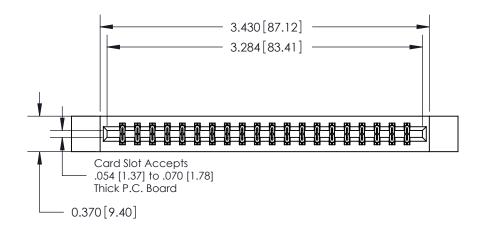

## **Contact Detail**

555-Extender Board Bend (Code 500 Contacts)

.156 [3.96] Contact Spacing x .200 [5.08] Row Spacing

THIS IS A C.A.D. GENERATED DRAWING DO NOT MAKE MANUAL REVISIONS TO MASTER.

ISSUE NUMBER