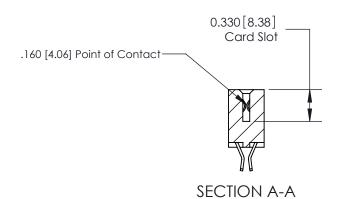

## **Contact Detail**

555-Extender Board Bend (Code 500 Contacts)

.156 [3.96] Contact Spacing x .200 [5.08] Row Spacing

THIS IS A C.A.D. GENERATED DRAWING DO NOT MAKE MANUAL REVISIONS TO MASTER.

ISSUE NUMBER