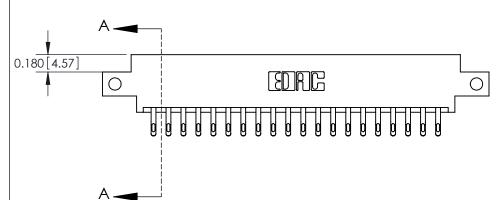

**Mounting Option** 

12-.128 (3.25) Dia. Side Mounting Holes

## **Contact Detail**

555-Extender Board Bend (Code 500 Contacts)

.156 [3.96] Contact Spacing x .200 [5.08] Row Spacing

THIS IS A C.A.D. GENERATED DRAWING DO NOT MAKE MANUAL REVISIONS TO MASTER.



ISSUE NUMBER

ORIGINAL







**See Accompanying Pages for:** 

**Contact Bend Details** 

837/887 Series High Temp Card Edge Connector Part Number: 887-040-555-812



**EDAC INC** TORONTO, ONTARIO CANADA

THESE DRAWINGS AND SPECIFICATIONS ARE THE PROPERTY OF EDAC INC.,AND SHALL NOT BE REPRODUCED, OR COPIED OR USED AS THE BASIS FOR THE MANUFACTURE OR SALE OF APPARATUS WITHOUT WRITTEN PERMISSION.

| ACAD REFERENCE NO. | 837 ENG MASTER   |  |  |
|--------------------|------------------|--|--|
| DRAWN: J.LEE       | DATE: OCT. 06/09 |  |  |
| CHECKED:           | DATE:            |  |  |
| SCALE: NTS         | SHEET 1 OF 2     |  |  |
| DRAWING NUMBER     | ISSUE            |  |  |
| 837 Assembly       | 1                |  |  |



ISSUE NUMBER

ORIGINAL

1



|                     | 837/887 Series High Temp Card Edge