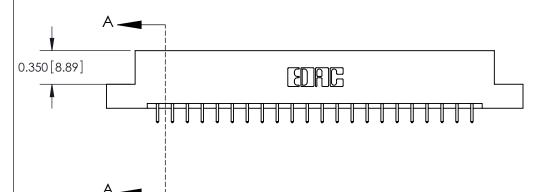

ISSUE NUMBER

ORIGINAL

**See Accompanying Pages for:** 

**Contact Bend Details** 

837/887 Series High Temp Card Edge Connector Part Number: 887-044-521-208

**EDAC INC** TORONTO, ONTARIO CANADA

THESE DRAWINGS AND SPECIFICATIONS ARE THE PROPERTY OF EDAC INC.,AND SHALL NOT BE REPRODUCED, OR COPIED OR USED AS THE BASIS FOR THE MANUFACTURE OR SALE OF APPARATUS WITHOUT WRITTEN PERMISSION.