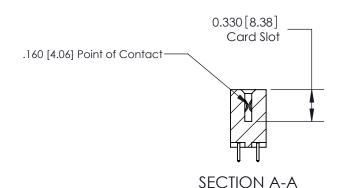

## **Contact Detail**

.156 [3.96] Contact Spacing x .200 [5.08] Row Spacing

521-P.C. Tail .025 Sq.(0.64 Sq.) - Tail LG=.150(3.81)

THIS IS A C.A.D. GENERATED DRAWING DO NOT MAKE MANUAL REVISIONS TO MASTER.