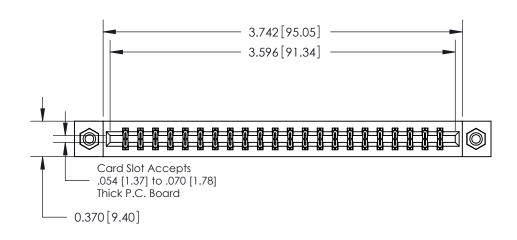

**Mounting Option** 

08-#4-40 Unified Threaded Inserts

## **Contact Detail**

.156 [3.96] Contact Spacing x .200 [5.08] Row Spacing

521-P.C. Tail .025 Sq.(0.64 Sq.) - Tail LG=.150(3.81)

THIS IS A C.A.D. GENERATED DRAWING DO NOT MAKE MANUAL REVISIONS TO MASTER.

ISSUE NUMBER

ORIGINAL

**See Accompanying Pages for:** 

**Contact Bend Details** 

837/887 Series High Temp Card Edge Connector Part Number: 887-044-521-208

**EDAC INC** TORONTO, ONTARIO CANADA

THESE DRAWINGS AND SPECIFICATIONS ARE THE PROPERTY OF EDAC INC.,AND SHALL NOT BE REPRODUCED, OR COPIED OR USED AS THE BASIS FOR THE MANUFACTURE OR SALE OF APPARATUS WITHOUT WRITTEN PERMISSION.