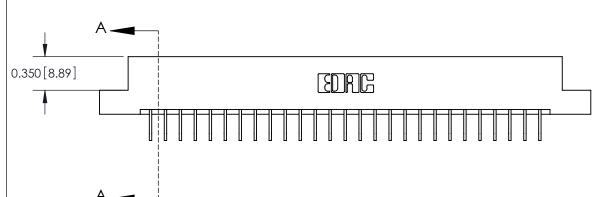

**Mounting Option** 

02-.128 (3.25) Dia. Mounting Holes

## **Contact Detail**

558-90 Degree Bend (Code 541 Contacts)

.156 [3.96] Contact Spacing x .200 [5.08] Row Spacing

THIS IS A C.A.D. GENERATED DRAWING DO NOT MAKE MANUAL REVISIONS TO MASTER.



ISSUE NUMBER

ORIGINAL







**See Accompanying Pages for:** 

**Contact Bend Details** 

837/887 Series High Temp Card Edge Connector Part Number: 887-054-558-202



**EDAC INC** TORONTO, ONTARIO CANADA

THESE DRAWINGS AND SPECIFICATIONS ARE THE PROPERTY OF EDAC INC.,AND SHALL NOT BE REPRODUCED, OR COPIED OR USED AS THE BASIS FOR THE MANUFACTURE OR SALE OF APPARATUS WITHOUT WRITTEN PERMISSION.

| ACAD REFERENCE NO. | 837 ENG MASTER   |  |  |
|--------------------|------------------|--|--|
| DRAWN: J.LEE       | DATE: OCT. 06/09 |  |  |
| CHECKED: DATE:     |                  |  |  |
| SCALE: NTS         | SHEET 1 OF 2     |  |  |
| DRAWING NUMBER     | ISSUE            |  |  |
| 837 Assembly       | 1                |  |  |



ISSUE NUMBER

ORIGINAL

1



|                     | 837/887 Series High Temp Card Edge