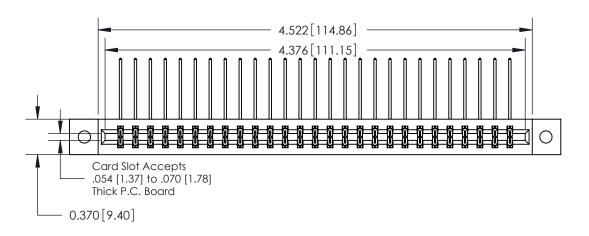

**See Accompanying Pages for:** 

**Contact Bend Details** 

837/887 Series High Temp Card Edge Connector Part Number: 887-054-558-202

**EDAC INC** TORONTO, ONTARIO CANADA

THESE DRAWINGS AND SPECIFICATIONS ARE THE PROPERTY OF EDAC INC.,AND SHALL NOT BE REPRODUCED, OR COPIED OR USED AS THE BASIS FOR THE MANUFACTURE OR SALE OF APPARATUS WITHOUT WRITTEN PERMISSION.