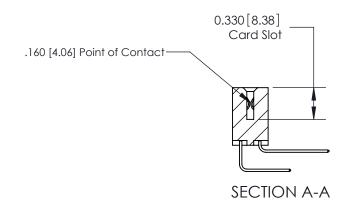

## **Contact Detail**

558-90 Degree Bend (Code 541 Contacts)

.156 [3.96] Contact Spacing x .200 [5.08] Row Spacing

THIS IS A C.A.D. GENERATED DRAWING DO NOT MAKE MANUAL REVISIONS TO MASTER.

ISSUE NUMBER

ORIGINAL