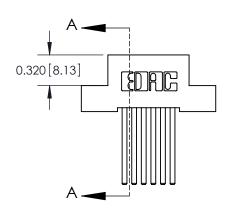

ORIGINAL (1)

| 842/892 Series High Temp Card Edge Connector<br>Contact Bend Detail |                                                                                                 | ACAD REFERENCE NO. 842 ENG MASTER |             |                  |        |
|---------------------------------------------------------------------|-------------------------------------------------------------------------------------------------|-----------------------------------|-------------|------------------|--------|
|                                                                     |                                                                                                 | DRAWN:                            | J.LEE       | DATE: OCT. 06/09 |        |
|                                                                     |                                                                                                 | CHECKED:                          |             | DATE:            |        |
| EDAC INC                                                            | THESE DRAWINGS AND SPECIFICATIONS ARE THE PROPERTY OF EDAC INCAND                               | SCALE:                            | NTS         | SHEET :          | 2 OF 3 |
| TORONTO, ONTARIO                                                    | SHALL NOT BE REPRODUCED,OR COPIED OR USED AS THE BASIS FOR THE MANUFACTURE OR SALE OF APPARATUS | DRAWING                           | NUMBER      |                  | ISSUE  |
| YOUR CONNECTION TO QUALITY & SERVICE                                |                                                                                                 | 8                                 | 42 Assembly |                  | 1      |