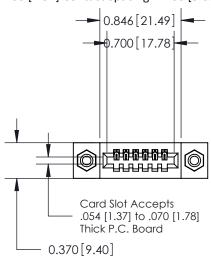

.240 [6.10] Point of Contact-

YOUR CONNECTION TO QUALITY & SERVICE

842 ENG MASTER J.LEE DATE: OCT. 06/09 SHEET 1 OF 3

SECTION A-A

842 Assembly

THIS IS A C.A.D. GENERATED DRAWING DO NOT MAKE MANUAL REVISIONS TO MASTER