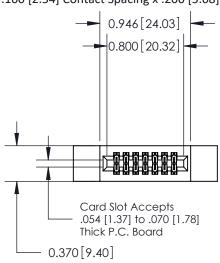

**Mounting Option** 

12-.128 (3.25) Dia. Side Mounting Holes

.240 [6.10] Point of Contact-

842/892 Series High Temp Card Edge Connector Part Number: 892-014-540-212

J.LEE DATE: OCT. 06/09 SHEET 1 OF 3

842 Assembly

842 ENG MASTER

THIS IS A C.A.D. GENERATED DRAWING DO NOT MAKE MANUAL REVISIONS TO MASTER