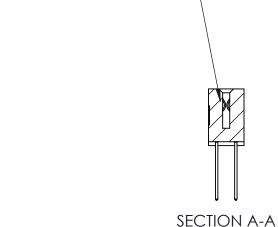

ORIGINAL (1)

| 842/892 Series High Temp Card Edge Connector<br>Contact Bend Detail |                                                                                                 | ACAD REFERENCE NO. 842 ENG MASTER |             |                  |        |
|---------------------------------------------------------------------|-------------------------------------------------------------------------------------------------|-----------------------------------|-------------|------------------|--------|
|                                                                     |                                                                                                 | DRAWN:                            | J.LEE       | DATE: OCT. 06/09 |        |
|                                                                     |                                                                                                 | CHECKED:                          |             | DATE:            |        |
| EDAC INC                                                            | THESE DRAWINGS AND SPECIFICATIONS ARE THE PROPERTY OF EDAC INCAND                               | SCALE:                            | NTS         | SHEET :          | 2 OF 3 |
| TORONTO, ONTARIO                                                    | SHALL NOT BE REPRODUCED,OR COPIED OR USED AS THE BASIS FOR THE MANUFACTURE OR SALE OF APPARATUS | DRAWING                           | NUMBER      |                  | ISSUE  |
| YOUR CONNECTION TO QUALITY & SERVICE                                |                                                                                                 | 8                                 | 42 Assembly |                  | 1      |