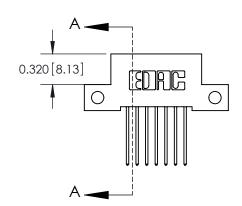

## **Contact Detail**

540-Wire Wrap .025 Sq.(0.64 Sq.) - Tail LG=.570(14.48) .100 [2.54] Contact Spacing x .200 [5.08] Row Spacing

**See Accompanying Pages for:** 

- **Contact Bend Details**
- **Mounting Options**