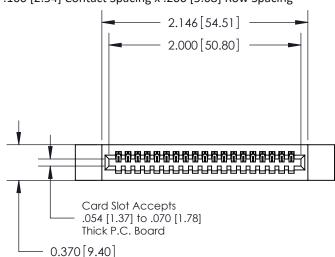

## **Contact Detail**

523-P.C. Tail .025 Sq.(0.64 Sq.) - Tail LG=.400(10.16) .100 [2.54] Contact Spacing x .200 [5.08] Row Spacing

**See Accompanying Pages for:** 

- **Contact Bend Details**
- **Mounting Options**

| .240 [6.10] Point of Contact—   |  |
|---------------------------------|--|
| .240 [6.10] 1 01111 01 C01110C1 |  |
|                                 |  |
|                                 |  |
|                                 |  |
|                                 |  |