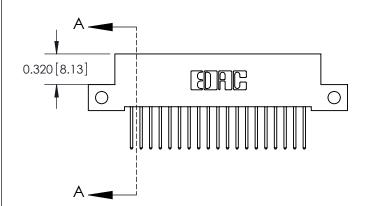

SECTION A-A

842 Assembly

THIS IS A C.A.D. GENERATED DRAWING DO NOT MAKE MANUAL REVISIONS TO MASTER

ORIGINAL (1)

| 842/892 Series High Temp Card Edge Connector<br>Contact Bend Detail |                                                                   |         | ACAD REFERENCE NO. 842 ENG MASTER |          |          |  |
|---------------------------------------------------------------------|-------------------------------------------------------------------|---------|-----------------------------------|----------|----------|--|
|                                                                     |                                                                   |         | J.LEE                             | DATE: OC | T. 06/09 |  |
| Confider bend Defail                                                |                                                                   | CHECKE  | ):                                | DATE:    |          |  |
| EDAC INC                                                            | THESE DRAWINGS AND SPECIFICATIONS ARE THE PROPERTY OF EDAC INCAND | SCALE:  | NTS                               | SHEET :  | 2 OF 3   |  |
| TORONTO, ONTARIO                                                    | RONTO, ONTARIO SHALL NOT BE REPRODUCED, OR COPIE                  | DRAWING | NUMBER                            |          | ISSUE    |  |
| YOUR CONNECTION TO QUALITY & SERVICE                                | MANUFACTURE OR SALE OF APPARATUS WITHOUT WRITTEN PERMISSION.      | 8       | 42 Assembly                       |          | 1        |  |