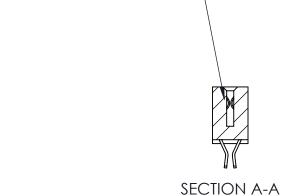

## **Contact Detail**

555-Extender Board Bend (Code 500 Contacts)

.100 [2.54] Contact Spacing x .200 [5.08] Row Spacing

**See Accompanying Pages for:** 

- **Contact Bend Details**
- **Mounting Options**

.240 [6.10] Point of Contact-