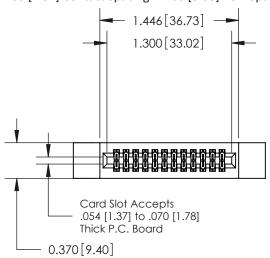

842/892 Series High Temp Card Edge Connector Part Number: 892-024-555-212

YOUR CONNECTION TO QUALITY & SERVICE

842 ENG MASTER J.LEE DATE: OCT. 06/09 SHEET 1 OF 3

842 Assembly

THIS IS A C.A.D. GENERATED DRAWING DO NOT MAKE MANUAL REVISIONS TO MASTER