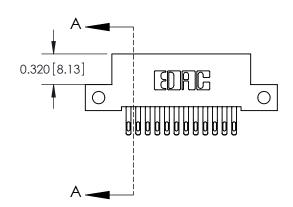

## **Contact Detail**

555-Extender Board Bend (Code 500 Contacts)

.100 [2.54] Contact Spacing x .200 [5.08] Row Spacing

**See Accompanying Pages for:** 

- **Contact Bend Details**
- **Mounting Options**

.240 [6.10] Point of Contact-