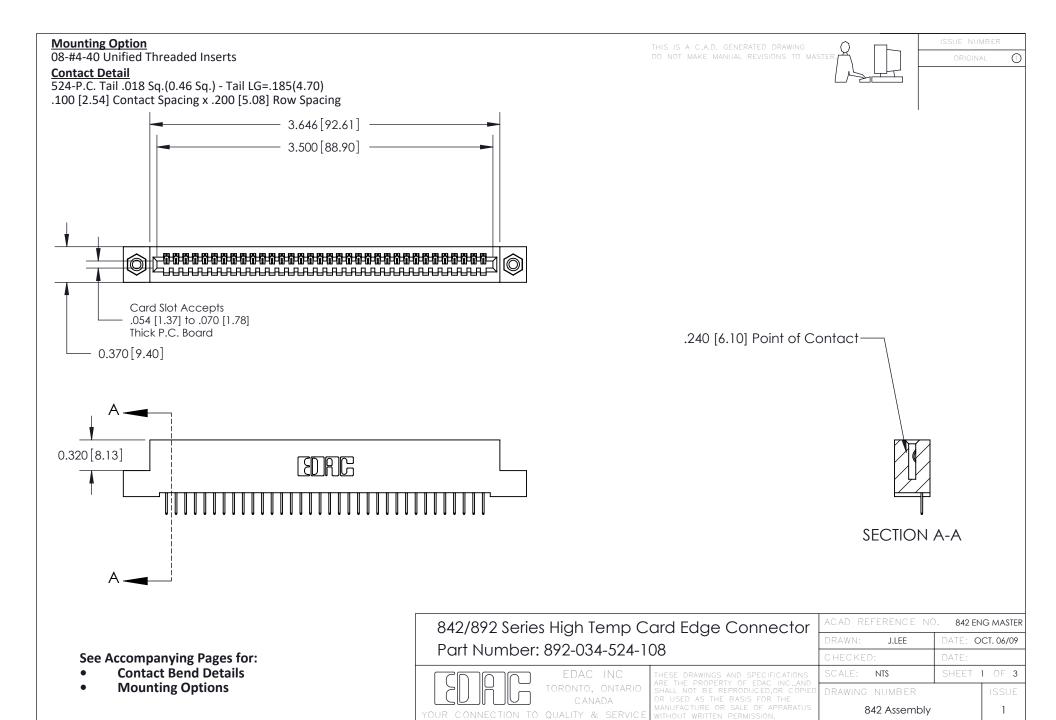

THIS IS A C.A.D. GENERATED DRAWING DO NOT MAKE MANUAL REVISIONS TO MASTER

ORIGINAL (1)



| 842/892 Series High Temp Card Edge Connector<br>Contact Bend Detail |                                                                                                  | ACAD REFERENCE NO. 842 ENG MASTER |             |                  |        |
|---------------------------------------------------------------------|--------------------------------------------------------------------------------------------------|-----------------------------------|-------------|------------------|--------|
|                                                                     |                                                                                                  | DRAWN:                            | J.