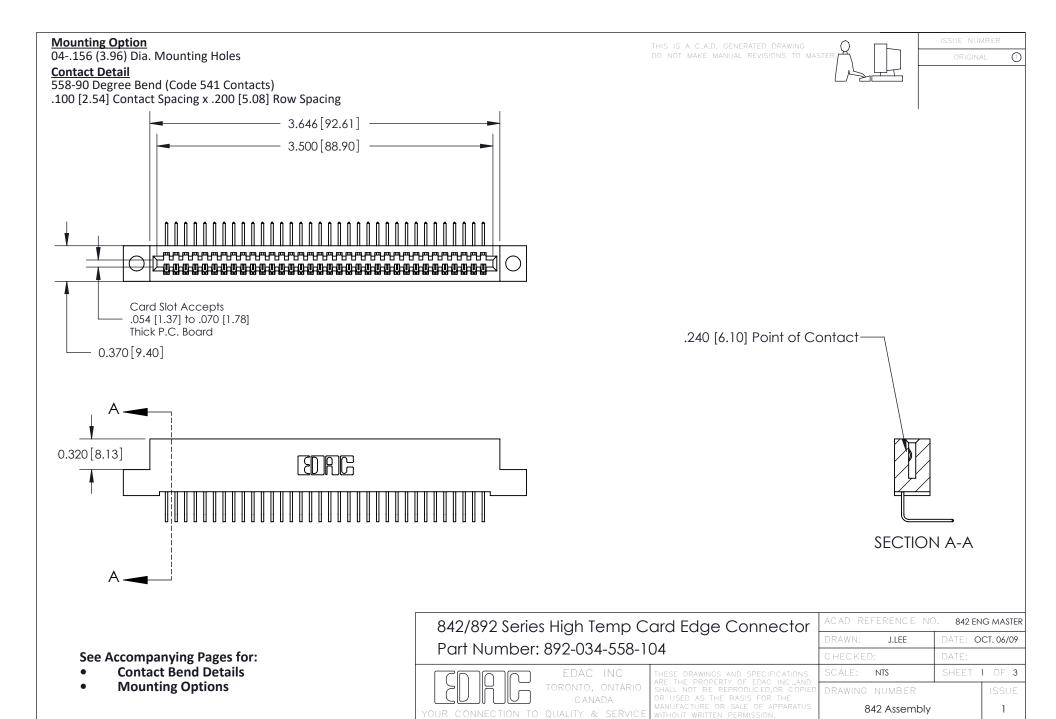

THIS IS A C.A.D. GENERATED DRAWING DO NOT MAKE MANUAL REVISIONS TO MASTER

ORIGINAL (1)



| 842/892 Series High Temp Card Edge Connector<br>Contact Bend Detail |                                                                                                 | ACAD REFERENCE NO. 842 ENG MASTER |             |                  |        |
|---------------------------------------------------------------------|-------------------------------------------------------------------------------------------------|-----------------------------------|-------------|------------------|--------|
|                                                                     |                                                                                                 | DRAWN:                            | J.LEE