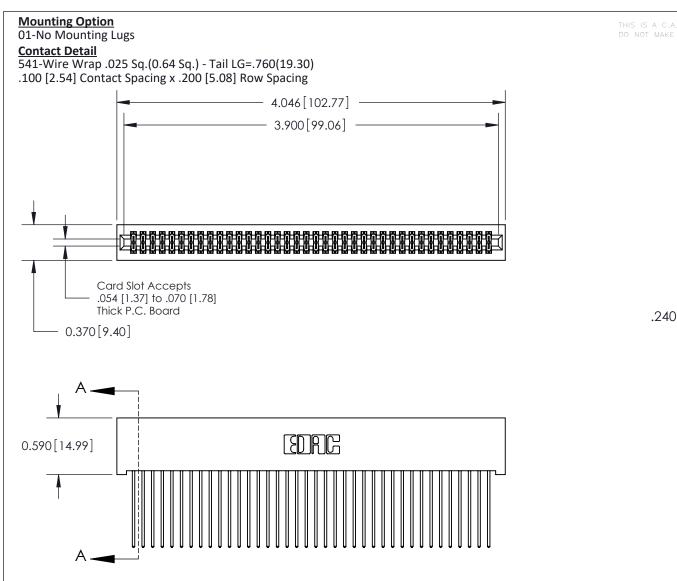

## **See Accompanying Pages for:**

- **Contact Bend Details**
- **Mounting Options**

THIS IS A C.A.D. GENERATED DRAWING DO NOT MAKE MANUAL REVISIONS TO MASTER

ORIGINAL (1)

| 842/892 Series High Temp Card Edge Connector<br>Contact Bend Detail |                                                                                                 | ACAD REFERENCE NO. 842 ENG MASTER |             |                  |        |
|---------------------------------------------------------------------|-------------------------------------------------------------------------------------------------|-----------------------------------|-------------|------------------|--------|
|                                                                     |                                                                                                 | DRAWN:                            | J.LEE       | DATE: OCT. 06/09 |        |
|                                                                     |                                                                                                 | CHECKED:                          |             | DATE:            |        |
| EDAC INC                                                            | THESE DRAWINGS AND SPECIFICATIONS ARE THE PROPERTY OF EDAC INCAND                               | SCALE:                            | NTS         | SHEET :          | 2 OF 3 |
| TORONTO, ONTARIO                                                    | SHALL NOT BE REPRODUCED,OR COPIED OR USED AS THE BASIS FOR THE MANUFACTURE OR SALE OF APPARATUS | DRAWING                           | NUMBER      |                  | ISSUE  |
| YOUR CONNECTION TO QUALITY & SERVICE                                |                                                                                                 | 8                                 | 42 Assembly |                  | 1      |

THIS IS A C.A.D. GENERATED DRAWING
DO NOT MAKE MANUAL REVISIONS TO MASTER

ISSUE NUMBER

ORIGINAL

1

| 842/892 Series High Temp Card Edge Co<br>Mounting Options  | DRAWN: J.LEE DATE: OCT. 06/09  CHECKED: DATE: |
|------------------------------------------------------------|-----------------------------------------------|
| EDAC INC THESE DRAWINGS AND S ARE THE PROPERTY OF          |                                               |
|                                                            | DUCED,OR COPIED DRAWING NUMBER ISSUE          |
| YOUR CONNECTION TO QUALITY & SERVICE WITHOUT WRITTEN PERMI |                                               |