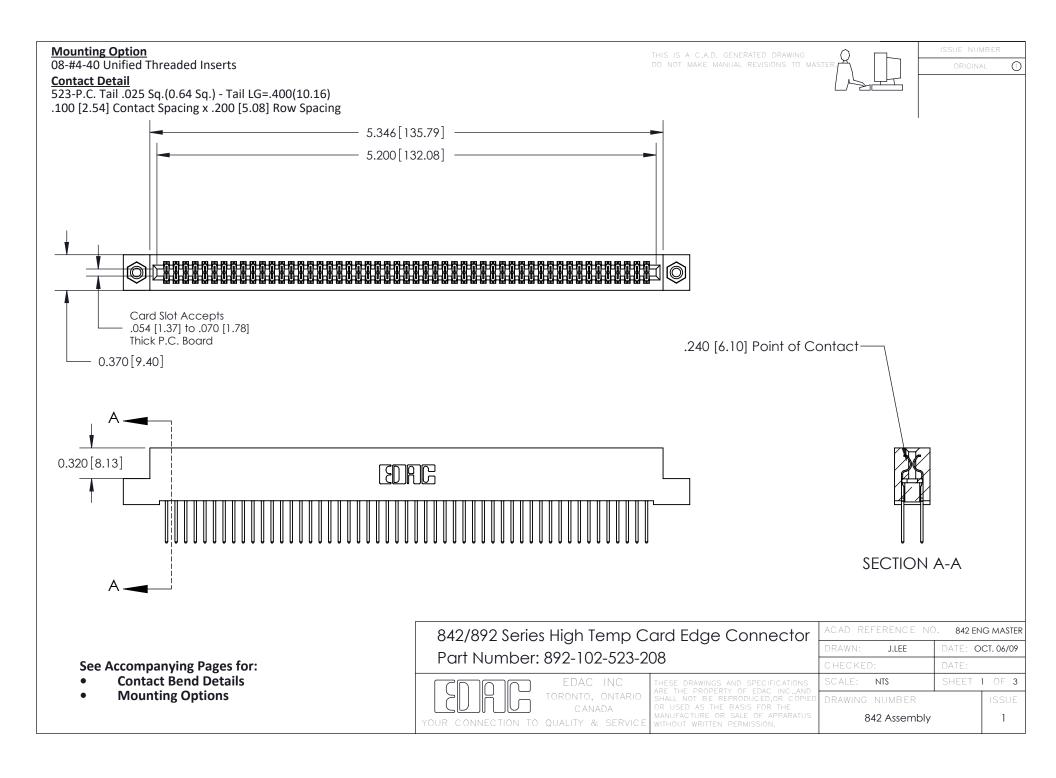

THIS IS A C.A.D. GENERATED DRAWING DO NOT MAKE MANUAL REVISIONS TO MASTER

ORIGINAL (1)



| 842/892 Series High Temp Card Edge Connector<br>Contact Bend Detail |                                                                                                 | ACAD REFERENCE NO. 842 ENG MASTER |             |                  |        |
|---------------------------------------------------------------------|-------------------------------------------------------------------------------------------------|-----------------------------------|-------------|------------------|--------|
|                                                                     |                                                                                                 | DRAWN:                            | J.LEE