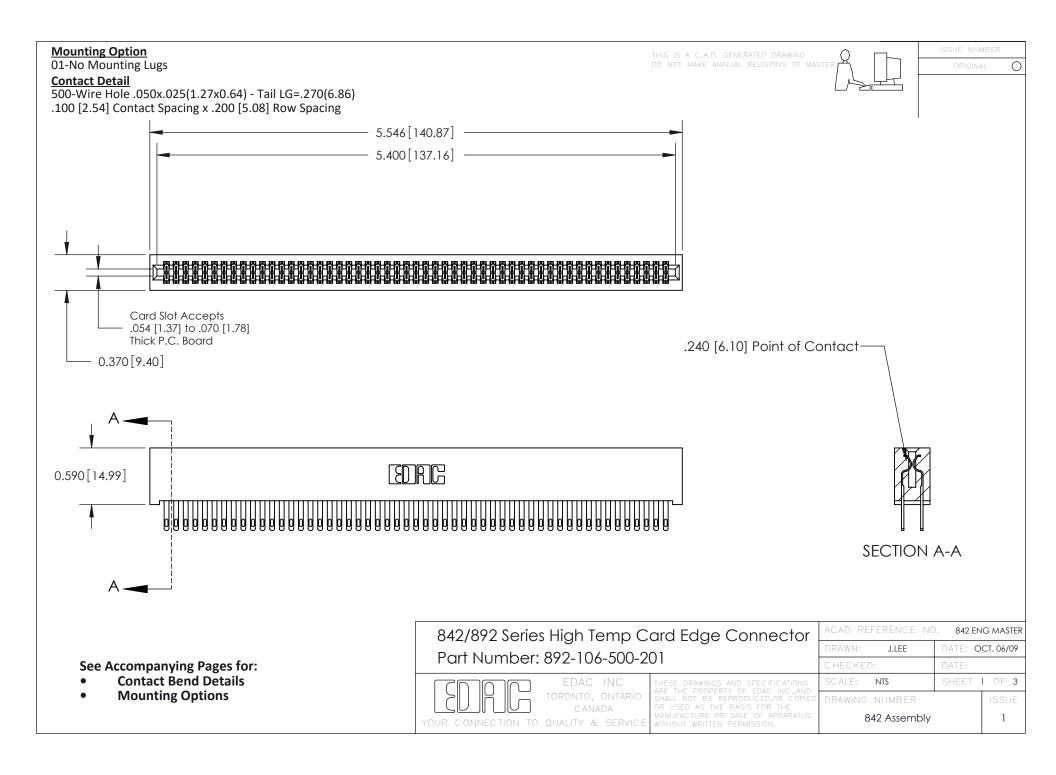

THIS IS A C.A.D. GENERATED DRAWING DO NOT MAKE MANUAL REVISIONS TO MASTER

ISSUE NUMBE

ORIGINAL

1

| 842/892 Series High Temp Card Edge Connector<br>Contact Bend Detail                            |                                                                   | ACAD REFERENCE NO. 842 ENG MASTER |       |                         |        |
|------------------------------------------------------------------------------------------------|-------------------------------------------------------------------|-----------------------------------|-------|-------------------------|--------|
|                                                                                                |                                                                   | DRAWN: .                          | J.LEE | DATE: <b>OCT. 06/09</b> |        |
|                                                                                                |                                                                   | CHECKED:                          |       | DATE:                   |        |
| EDAC INC                                                                                       | THESE DRAWINGS AND SPECIFICATIONS ARE THE PROPERTY OF EDAC INCAND | SCALE: NTS                        |       | SHEET 2                 | 2 OF 3 |
| TORONTO, ONTARIO                                                                               | SHALL NOT BE REPRODUCED, OR COPIED OR USED AS THE BASIS FOR THE   | DRAWING NUI                       | MBER  |                         | ISSUE  |
| CANADA  OR USED AS THE BASIS FOR THE MANUFACTURE OR SALE OF APPARA WITHOUT WRITTEN PERMISSION. |                                                                   | 842 Assembly                      |       | 1                       |        |