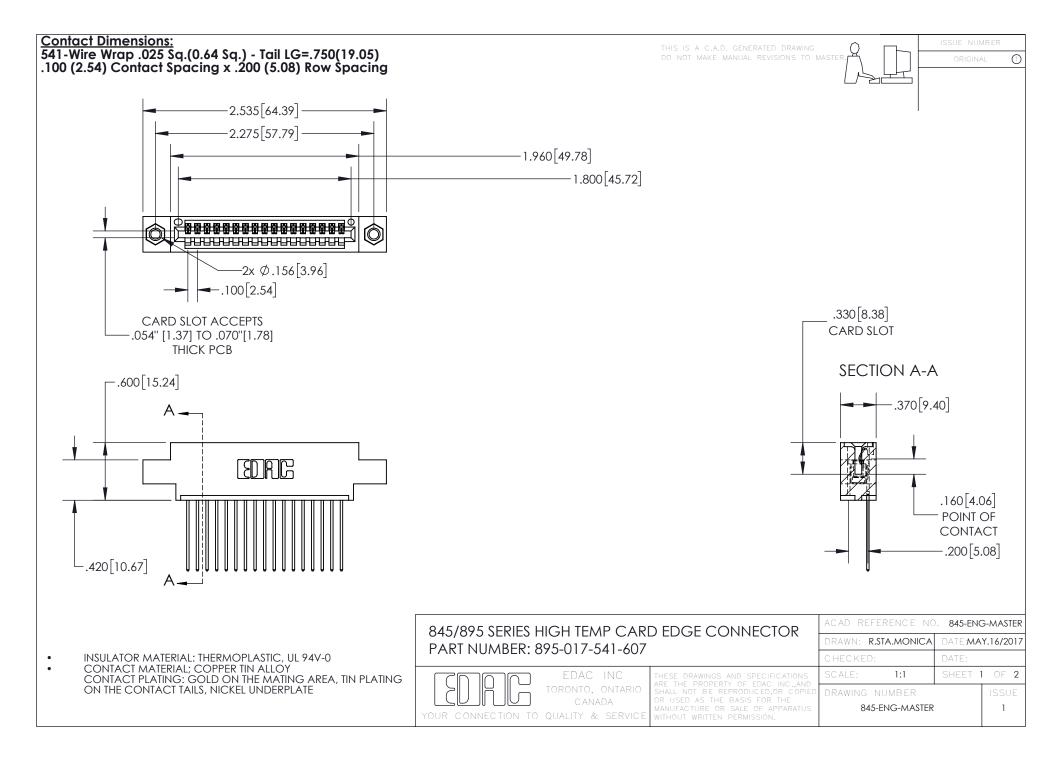

INSULATOR MATERIAL: THERMOPLASTIC POLYESTER, UL 94V-0 DAP MATERIAL AVAILABLE UPON REQUEST

**Contact Code 558** 

CONTACT MATERIAL; COPPER ALLOY CONTACT PLATING: GOLD ON THE MATING AREA, TIN PLATING ON THE CONTACT TAILS, NICKEL UNDERPLATE

## 845/895 SERIES HIGH TEMP CARD EDGE CONNECTOR CONTACT CODE 555,556,558,559,560 DIMENSIONS

YOUR CONNECTION TO QUALITY & SERVICE

Contact Code 559

|   | ACAD REFERENCE NO. 845-ENG-MASTER |                  |  |
|---|-----------------------------------|------------------|--|
|   | DRAWN: R.STA.MONICA               | DATE:MAY.16/2017 |  |
|   | CHECKED:                          | DATE:            |  |
|   | SCALE: 1:1                        | SHEET 2 OF 2     |  |
| D | DRAWING NUMBER                    | ISSUE            |  |

Contact Code 560

845-ENG-MASTER