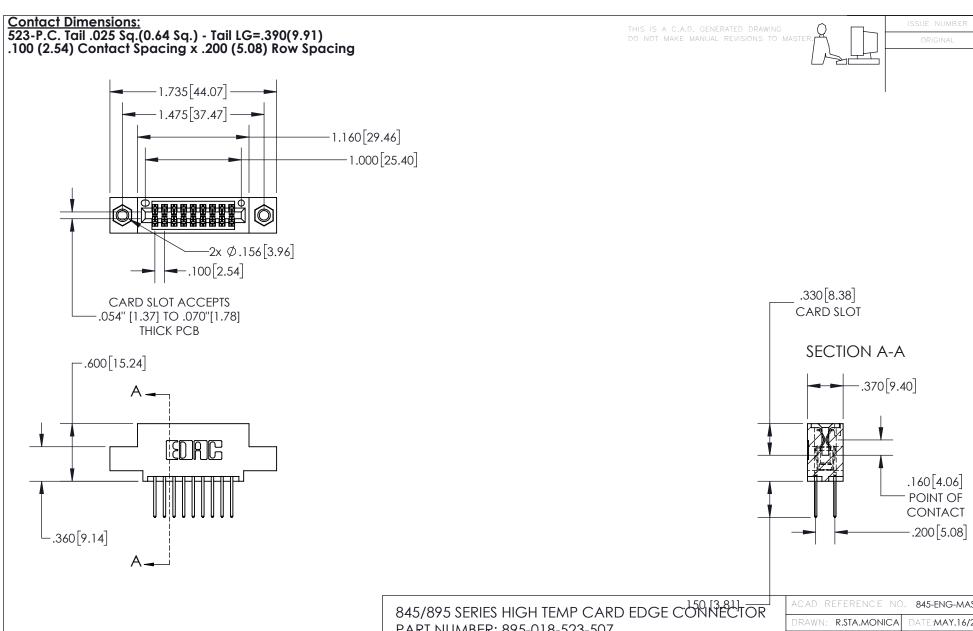

INSULATOR MATERIAL: THERMOPLASTIC, UL 94V-0

CONTACT MATERIAL; COPPER TIN ALLOY
CONTACT PLATING: GOLD ON THE MATING AREA, TIN PLATING
ON THE CONTACT TAILS, NICKEL UNDERPLATE

PART NUMBER: 895-018-523-507

YOUR CONNECTION TO QUALITY & SERVICE