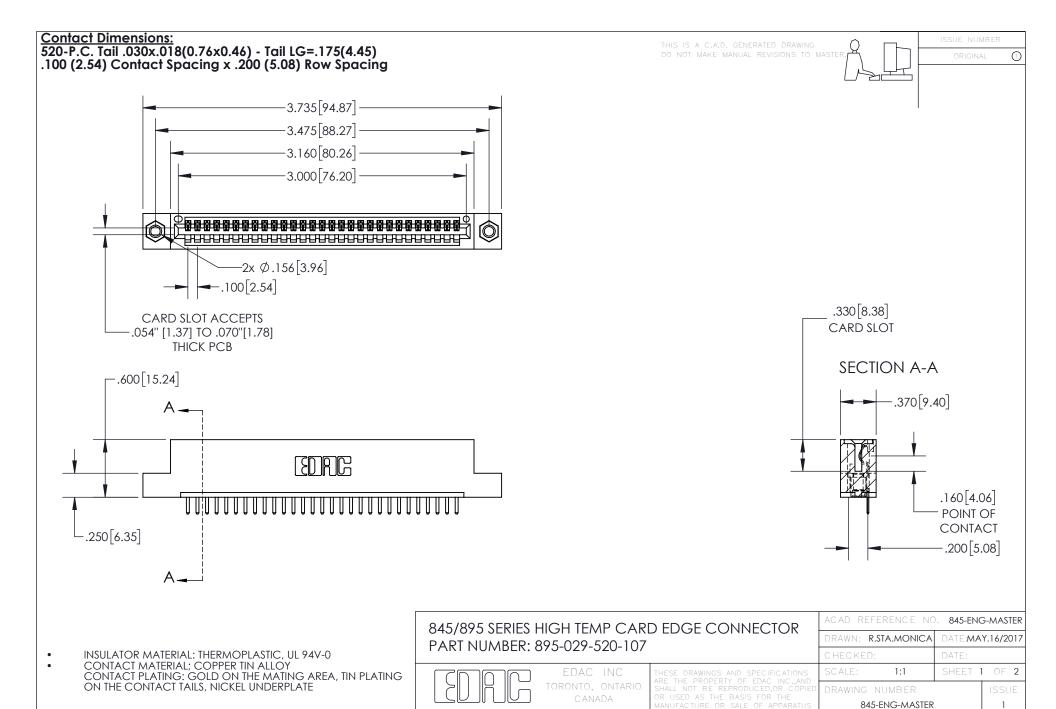

YOUR CONNECTION TO QUALITY & SERVICE

- INSULATOR MATERIAL: THERMOPLASTIC POLYESTER, UL 94V-0 DAP MATERIAL AVAILABLE UPON REQUEST
- CONTACT MATERIAL; COPPER ALLOY

CONTACT PLATING: GOLD ON THE MATING AREA, TIN PLATING ON THE CONTACT TAILS, NICKEL UNDERPLATE

## 845/895 SERIES HIGH TEMP CARD EDGE CONNECTOR CONTACT CODE 555,556,558,559,560 DIMENSIONS

YOUR CONNECTION TO QUALITY & SERVICE

|   | ACAD REFERENCE NO   | . 845-ENG-MASTER |
|---|---------------------|------------------|
|   | DRAWN: R.STA.MONICA | DATE:MAY.16/2017 |
|   | CHECKED:            | DATE:            |
|   | SCALE: 1:1          | SHEET 2 OF 2     |
| D | DRAWING NUMBER      | ISSUE            |