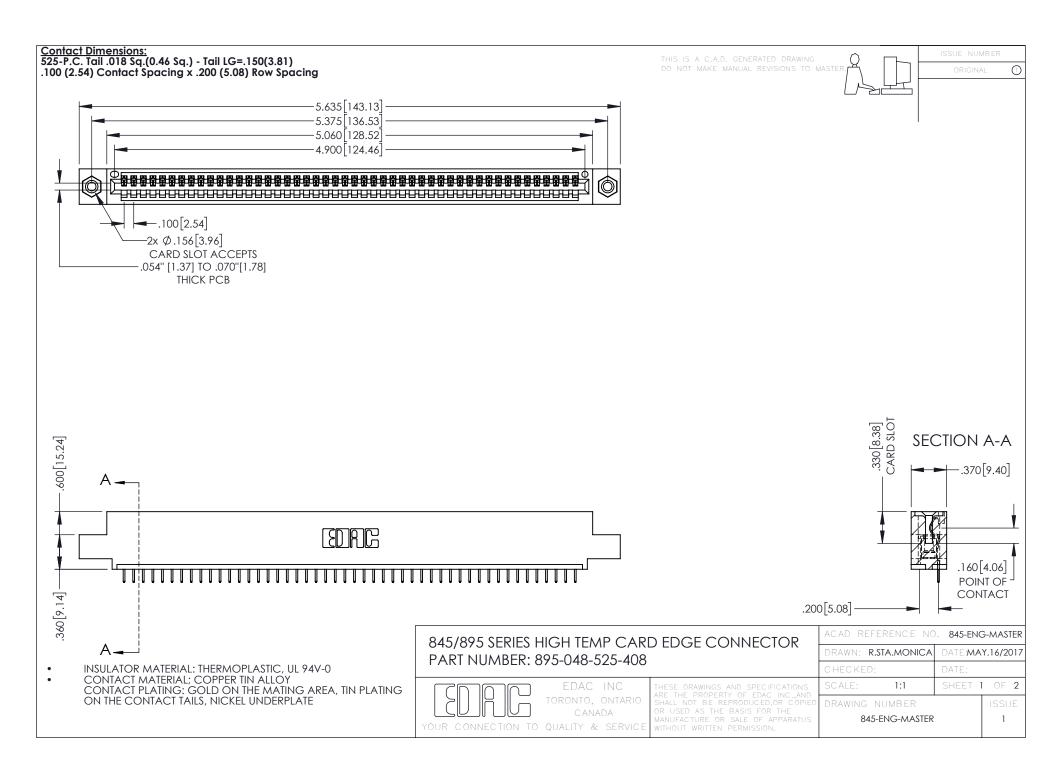

- INSULATOR MATERIAL: THERMOPLASTIC POLYESTER, UL 94V-0 DAP MATERIAL AVAILABLE UPON REQUEST
- CONTACT MATERIAL; COPPER ALLOY

**Contact Code 558** 

CONTACT PLATING: GOLD ON THE MATING AREA, TIN PLATING ON THE CONTACT TAILS, NICKEL UNDERPLATE

## 845/895 SERIES HIGH TEMP CARD EDGE CONNECTOR CONTACT CODE 555,556,558,559,560 DIMENSIONS

YOUR CONNECTION TO QUALITY & SERVICE

Contact Code 559

|   | ACAD REFERENCE NO   | . 845-ENG-MASTER |
|---|---------------------|------------------|
|   | DRAWN: R.STA.MONICA | DATE:MAY.16/2017 |
|   | CHECKED:            | DATE:            |
|   | SCALE: 1:1          | SHEET 2 OF 2     |
| D | DRAWING NUMBER      | ISSUE            |

Contact Code 560

845-ENG-MASTER