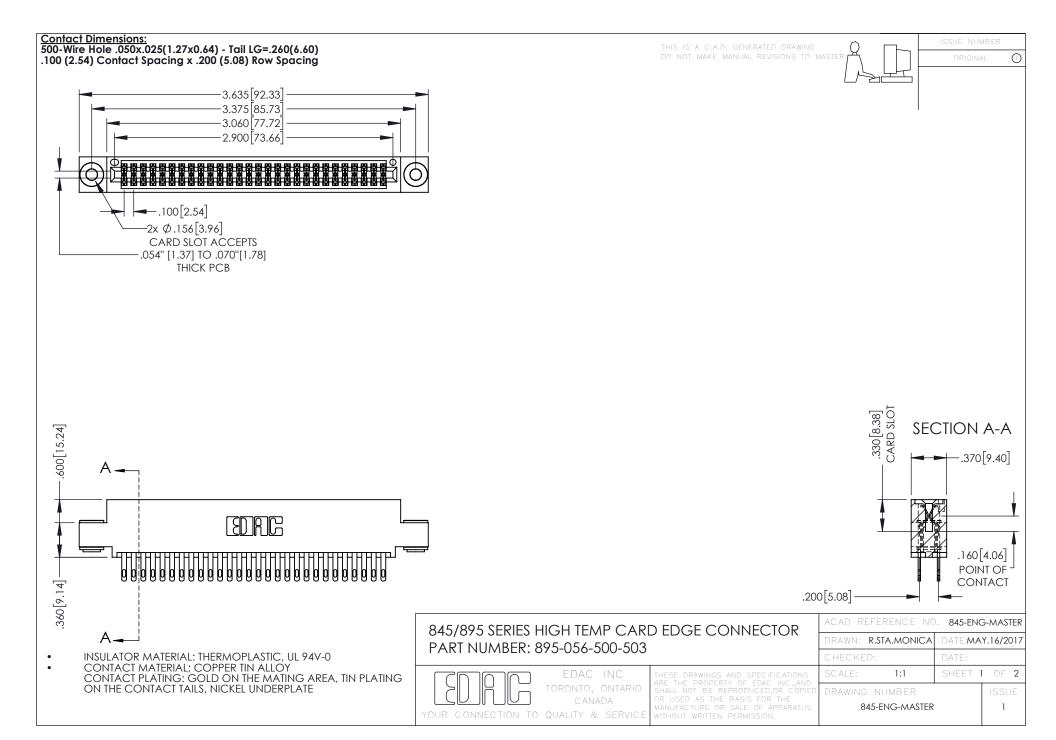

- INSULATOR MATERIAL: THERMOPLASTIC POLYESTER, UL 94V-0 DAP MATERIAL AVAILABLE UPON REQUEST
- CONTACT MATERIAL; COPPER ALLOY

**Contact Code 558** 

CONTACT PLATING: GOLD ON THE MATING AREA, TIN PLATING ON THE CONTACT TAILS, NICKEL UNDERPLATE

## 845/895 SERIES HIGH TEMP CARD EDGE CONNECTOR CONTACT CODE 555,556,558,559,560 DIMENSIONS

YOUR CONNECTION TO QUALITY & SERVICE

Contact Code 559

|   | ACAD REFERENCE NO   | . 845-ENG-MASTER |
|---|---------------------|------------------|
|   | DRAWN: R.STA.MONICA | DATE:MAY.16/2017 |
|   | CHECKED:            | DATE:            |
|   | SCALE: 1:1          | SHEET 2 OF 2     |
| D | DRAWING NUMBER      | ISSUE            |

Contact Code 560

845-ENG-MASTER