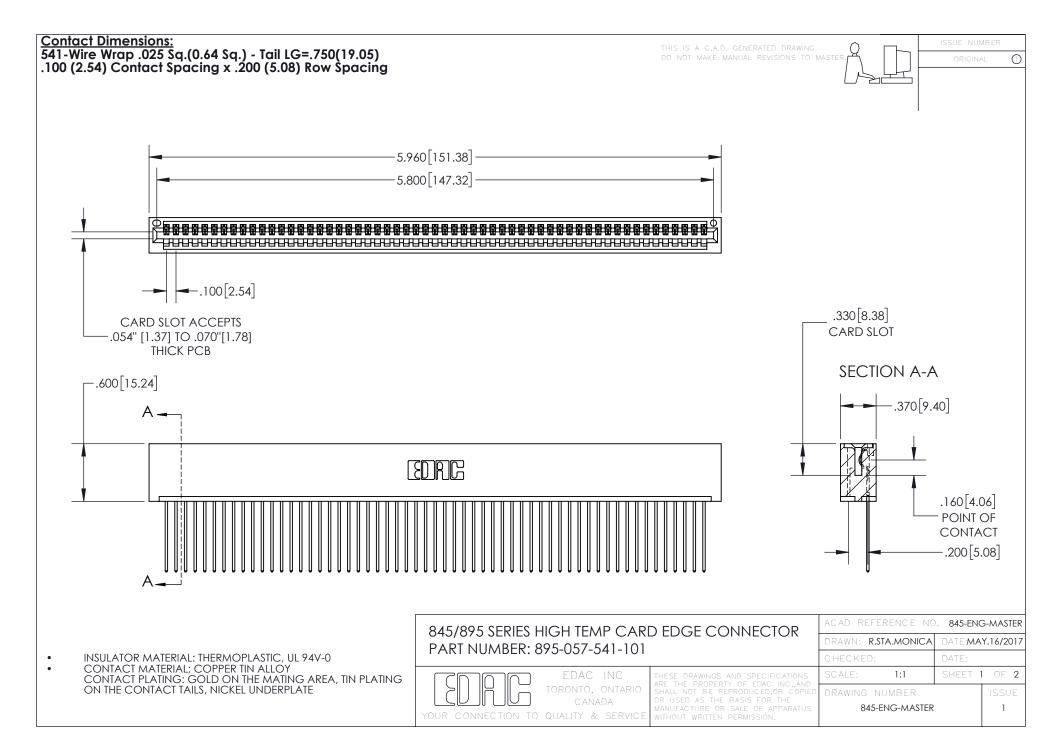

INSULATOR MATERIAL: THERMOPLASTIC POLYESTER, UL 94V-0 DAP MATERIAL AVAILABLE UPON REQUEST

**Contact Code 558** 

CONTACT MATERIAL; COPPER ALLOY CONTACT PLATING: GOLD ON THE MATING AREA, TIN PLATING ON THE CONTACT TAILS, NICKEL UNDERPLATE

## 845/895 SERIES HIGH TEMP CARD EDGE CONNECTOR CONTACT CODE 555,556,558,559,560 DIMENSIONS

YOUR CONNECTION TO QUALITY & SERVICE

Contact Code 559

|   | ACAD REFERENCE NO. 845-ENG-MASTER |                  |  |
|---|-----------------------------------|------------------|--|
|   | DRAWN: R.STA.MONICA               | DATE:MAY.16/2017 |  |
|   | CHECKED:                          | DATE:            |  |
|   | SCALE: 1:1                        | SHEET 2 OF 2     |  |
| D | DRAWING NUMBER                    | ISSUE            |  |

Contact Code 560

845-ENG-MASTER