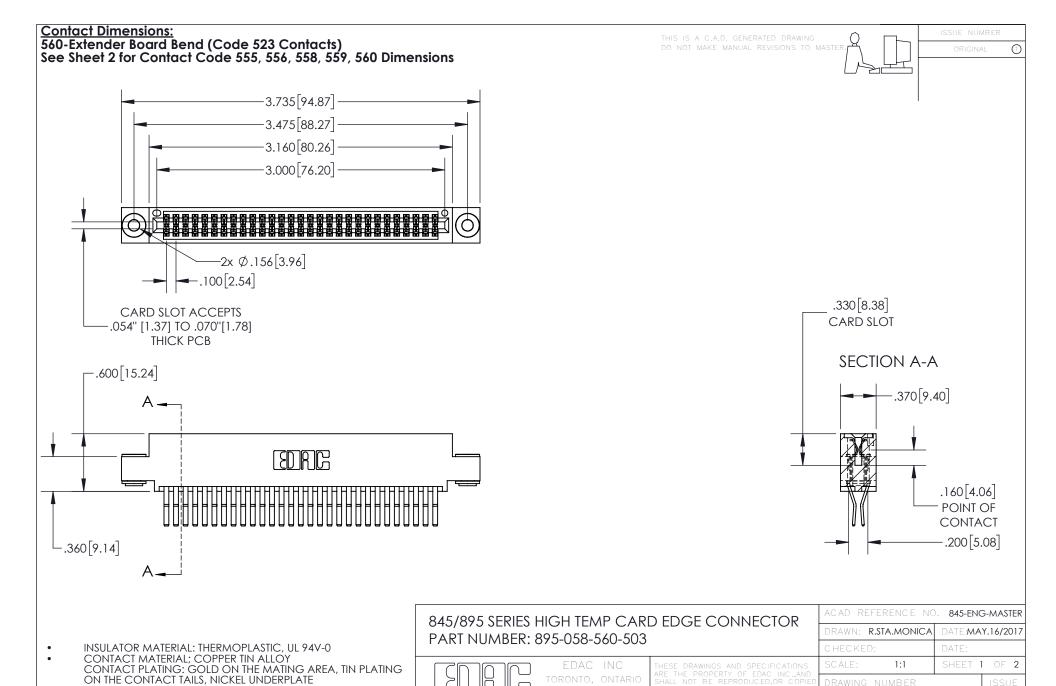

YOUR CONNECTION TO QUALITY & SERVICE

845-ENG-MASTER

- INSULATOR MATERIAL: THERMOPLASTIC POLYESTER, UL 94V-0 DAP MATERIAL AVAILABLE UPON REQUEST
- CONTACT MATERIAL; COPPER ALLOY

CONTACT PLATING: GOLD ON THE MATING AREA, TIN PLATING ON THE CONTACT TAILS, NICKEL UNDERPLATE