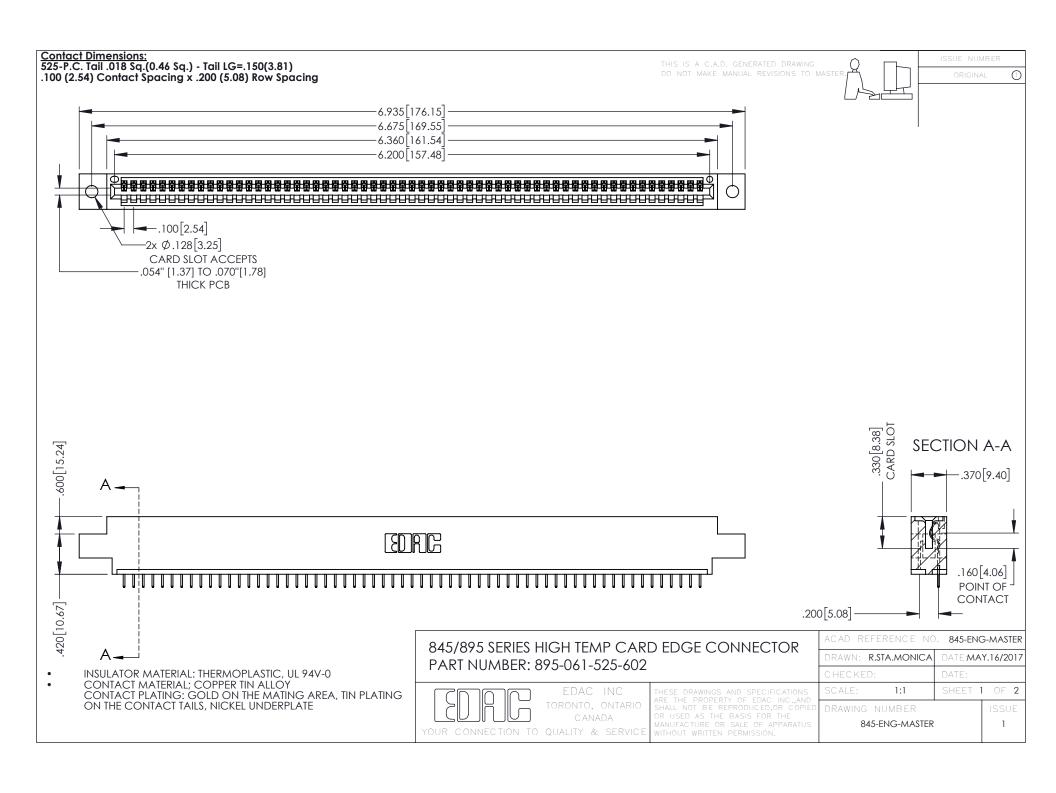

**Contact Code 558** Contact Code 559 Contact Code 560

- INSULATOR MATERIAL: THERMOPLASTIC POLYESTER, UL 94V-0 DAP MATERIAL AVAILABLE UPON REQUEST
- CONTACT MATERIAL; COPPER ALLOY

CONTACT PLATING: GOLD ON THE MATING AREA, TIN PLATING ON THE CONTACT TAILS, NICKEL UNDERPLATE

## 845/895 SERIES HIGH TEMP CARD EDGE CONNECTOR CONTACT CODE 555,556,558,559,560 DIMENSIONS

YOUR CONNECTION TO QUALITY & SERVICE

|   | ACAD REFERENCE NO. 845-ENG-MASTER |                  |
|---|-----------------------------------|------------------|
|   | DRAWN: R.STA.MONICA               | DATE:MAY.16/2017 |
|   | CHECKED:                          | DATE:            |
|   | SCALE: 1:1                        | SHEET 2 OF 2     |
| D | DRAWING NUMBER                    | ISSUE            |

845-ENG-MASTER