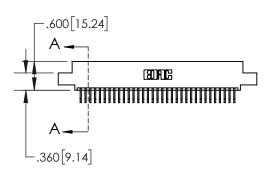

## 845/895 SERIES HIGH TEMP CARD EDGE CONNECTOR CONTACT CODE 555,556,558,559,560 DIMENSIONS

YOUR CONNECTION TO QUALITY & SERVICE

|   | ACAD REFERENCE NO. 845-ENG-MASTER |                  |  |  |  |  |
|---|-----------------------------------|------------------|--|--|--|--|
|   | DRAWN: R.STA.MONICA               | DATE:MAY.16/2017 |  |  |  |  |
|   | CHECKED:                          | DATE:            |  |  |  |  |
|   | SCALE: 1:1                        | SHEET 2 OF 2     |  |  |  |  |
| D | DRAWING NUMBER                    | ISSUE            |  |  |  |  |