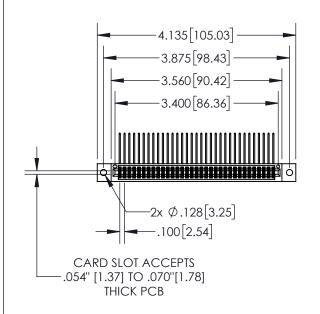

**Contact Dimensions:** 

558-90 Degree Bend (Code 541 Contacts) See Sheet 2 for Contact Code 555, 556, 558, 559, 560 Dimensions

- ARD EDGE CONNIECTOR 845/895 SERIES HIGH TEMP C. PART NUMBER: 895-066-558-
- CONTACT MATERIAL; COPPER TIN ALLOY
  CONTACT PLATING: GOLD ON THE MATING AREA, TIN PLATING
  ON THE CONTACT TAILS, NICKEL UNDERPLATE

INSULATOR MATERIAL: THERMOPLASTIC, UL 94V-0

| .330[8.38]<br>CARD SLOT     |  |  |  |  |  |
|-----------------------------|--|--|--|--|--|
| 370[9.40]<br>SECTION A-A    |  |  |  |  |  |
| .160[4.06] POINT OF CONTACT |  |  |  |  |  |
| 200[5.08]                   |  |  |  |  |  |

ACAD REFERENCE NO. 845-ENG-MASTER

| PART NUMBER: 895-066-558-502                     |                                                                   |        | R.STA.MONICA  | DATE:MA | Y.16/2017 |
|--------------------------------------------------|-------------------------------------------------------------------|--------|---------------|---------|-----------|
| 1 AKT NOMBER, 075-000-350-302                    |                                                                   | CHECKE | D:            | DATE:   |           |
|                                                  | THESE DRAWINGS AND SPECIFICATIONS ARE THE PROPERTY OF EDAC INCAND | SCALE: | 1:2           | SHEET 1 | OF 2      |
| I ORONIO, ONIARIO SHALL NOT BE REPRODUCED,OR COF | DRAWING                                                           | NUMBER |               | ISSUE   |           |
| YOUR CONNECTION TO QUALITY & SERVICE             | MANUFACTURE OR SALE OF APPARATUS                                  | 84     | 15-ENG-MASTER |         | 1         |