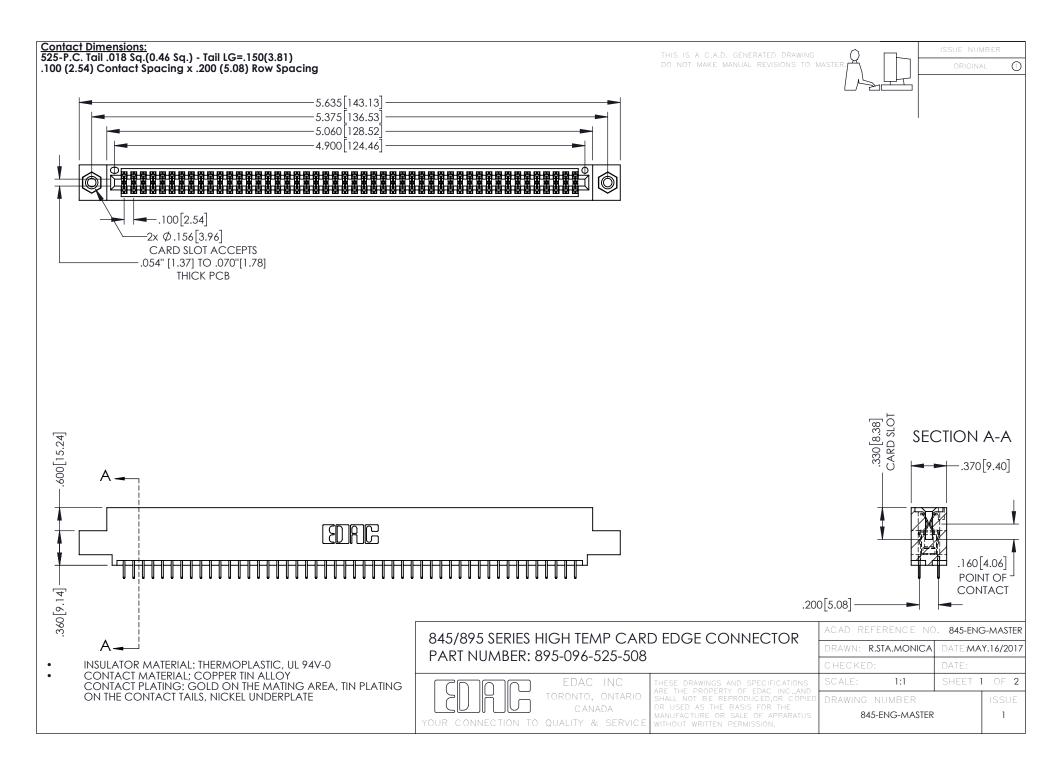

- INSULATOR MATERIAL: THERMOPLASTIC POLYESTER, UL 94V-0 DAP MATERIAL AVAILABLE UPON REQUEST
- CONTACT MATERIAL; COPPER ALLOY

**Contact Code 558** 

CONTACT PLATING: GOLD ON THE MATING AREA, TIN PLATING ON THE CONTACT TAILS, NICKEL UNDERPLATE

## 845/895 SERIES HIGH TEMP CARD EDGE CONNECTOR CONTACT CODE 555,556,558,559,560 DIMENSIONS

YOUR CONNECTION TO QUALITY & SERVICE

Contact Code 559

|   | ACAD REFERENCE NO   | . 845-ENG-MASTER |
|---|---------------------|------------------|
|   | DRAWN: R.STA.MONICA | DATE:MAY.16/2017 |
|   | CHECKED:            | DATE:            |
|   | SCALE: 1:1          | SHEET 2 OF 2     |
| D | DRAWING NUMBER      | ISSUE            |

Contact Code 560

845-ENG-MASTER