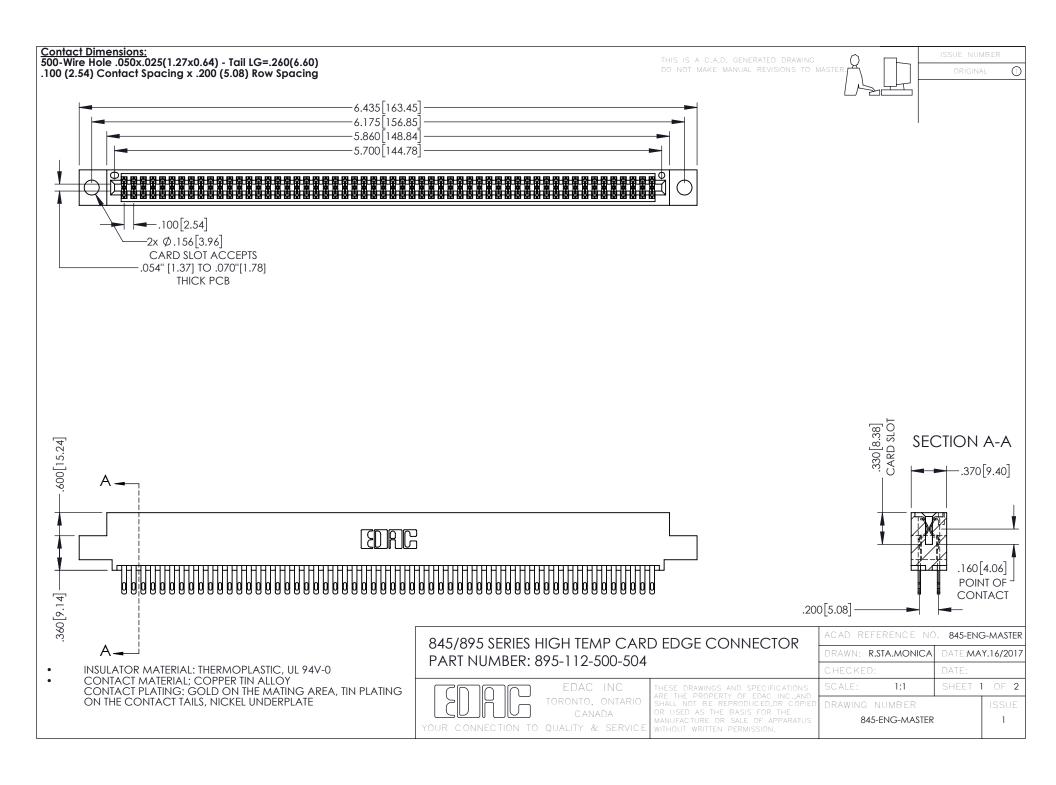

**Contact Code 558** Contact Code 559 Contact Code 560

- INSULATOR MATERIAL: THERMOPLASTIC POLYESTER, UL 94V-0 DAP MATERIAL AVAILABLE UPON REQUEST
- CONTACT MATERIAL; COPPER ALLOY

CONTACT PLATING: GOLD ON THE MATING AREA, TIN PLATING ON THE CONTACT TAILS, NICKEL UNDERPLATE

## 845/895 SERIES HIGH TEMP CARD EDGE CONNECTOR CONTACT CODE 555,556,558,559,560 DIMENSIONS

YOUR CONNECTION TO QUALITY & SERVICE

|   | ACAD REFERENCE NO. 845-ENG-MASTER |                  |
|---|-----------------------------------|------------------|
|   | DRAWN: R.STA.MONICA               | DATE:MAY.16/2017 |
|   | CHECKED:                          | DATE:            |
|   | SCALE: 1:1                        | SHEET 2 OF 2     |
| D | DRAWING NUMBER                    | ISSUE            |

845-ENG-MASTER