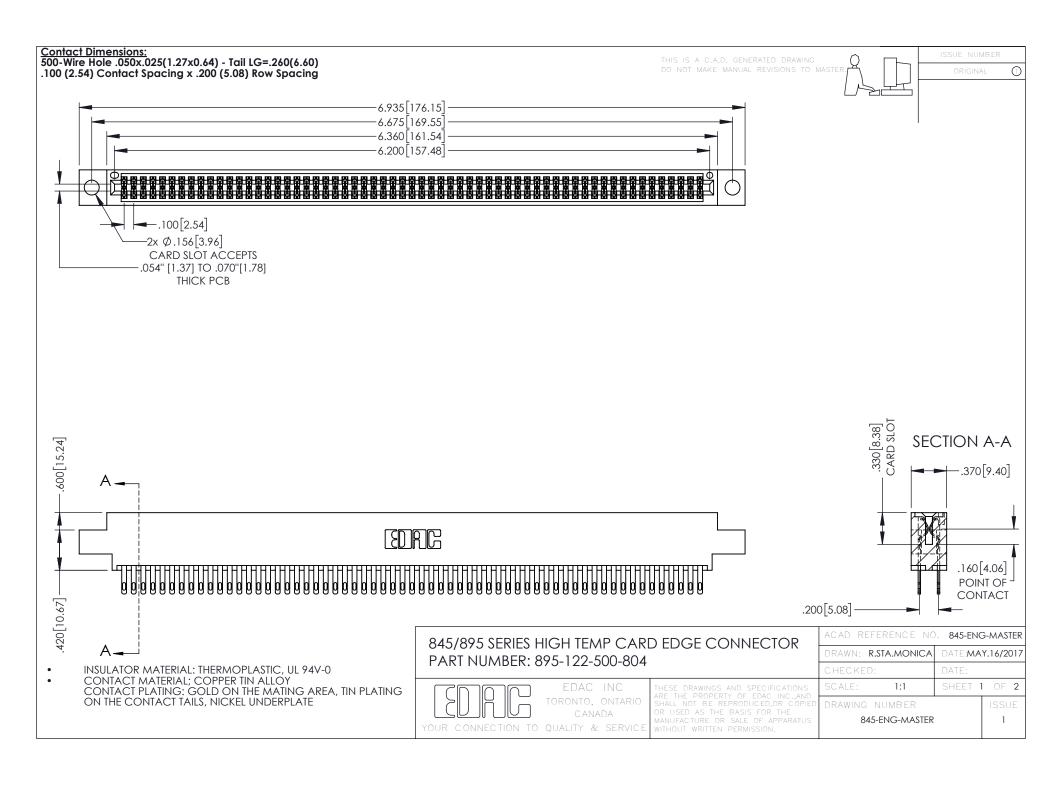

**Contact Code 558** Contact Code 559 Contact Code 560

- INSULATOR MATERIAL: THERMOPLASTIC POLYESTER, UL 94V-0 DAP MATERIAL AVAILABLE UPON REQUEST
- CONTACT MATERIAL; COPPER ALLOY

CONTACT PLATING: GOLD ON THE MATING AREA, TIN PLATING ON THE CONTACT TAILS, NICKEL UNDERPLATE

## 845/895 SERIES HIGH TEMP CARD EDGE CONNECTOR CONTACT CODE 555,556,558,559,560 DIMENSIONS

YOUR CONNECTION TO QUALITY & SERVICE

|   | ACAD REFERENCE NO. 845-ENG-MASTER |                  |
|---|-----------------------------------|------------------|
|   | DRAWN: R.STA.MONICA               | DATE:MAY.16/2017 |
|   | CHECKED:                          | DATE:            |
|   | SCALE: 1:1                        | SHEET 2 OF 2     |
| D | DRAWING NUMBER                    | ISSUE            |

845-ENG-MASTER