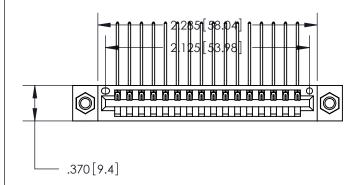

846/896 SERIES HIGH TEMP CARD EDGE CONNECTOR PART NUMBER: 896-016-559-107

YOUR CONNECTION TO QUALITY & SERVICE

**EDAC INC** TORONTO, ONTARIO CANADA

THESE DRAWINGS AND SPECIFICATIONS ARE THE PROPERTY OF EDAC INC.,AND SHALL NOT BE REPRODUCED, OR COPIED OR USED AS THE BASIS FOR THE MANUFACTURE OR SALE OF APPARATUS WITHOUT WRITTEN PERMISSION.

<u>Contact Dimensions:</u>
559-90 Degree Bend (Code 541 Contacts)
See Sheet 2 for Contact Code 555, 556, 558, 559, 560 Dimensions

THIS IS A C.A.D. GENERATED DRAWING DO NOT MAKE MANUAL REVISIONS TO MASTER.