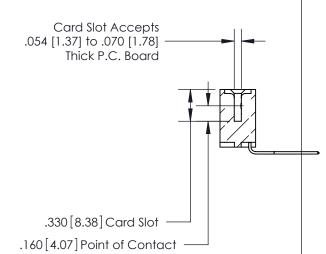

846/896 SERIES HIGH TEMP CARD EDGE CONNECTOR PART NUMBER: 896-016-559-107

YOUR CONNECTION TO QUALITY & SERVICE

**EDAC INC** TORONTO, ONTARIO CANADA

THESE DRAWINGS AND SPECIFICATIONS ARE THE PROPERTY OF EDAC INC.,AND SHALL NOT BE REPRODUCED, OR COPIED OR USED AS THE BASIS FOR THE MANUFACTURE OR SALE OF APPARATUS WITHOUT WRITTEN PERMISSION.