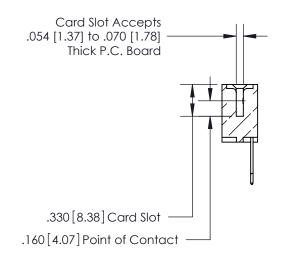

Contact Dimensions: 522-P.C. Tail .025 Sq. (0.64 Sq.) - Tail LG. =.440 (11.18) .125 (3.18) Contact Spacing x .250 (6.35) Row Spacing -3.935[99.95]--3.670 [93.22] 3.410[86.61] -3.250[82.55] -

- .370[9.4]

THIS IS A C.A.D. GENERATED DRAWING DO NOT MAKE MANUAL REVISIONS TO MASTER.

ISSUE NUMBER ORIGINAL

.600 [15.24]

INSULATOR MATERIAL: THERMOPLASTIC POLYESTER, UL 94V-0 CONTACT MATERIAL; COPPER, NICKEL, TIN ALLOY CA-725 CONTACT PLATING: GOLD ON THE MATING AREA, TIN-LEAD ON THE CONTACT TAILS, NICKEL UNDERPLATE

846/896 SERIES HIGH TEMP CARD EDGE CONNECTOR PART NUMBER: 896-025-522-604

YOUR CONNECTION TO QUALITY & SERVICE

**EDAC INC** TORONTO, ONTARIO CANADA

THESE DRAWINGS AND SPECIFICATIONS ARE THE PROPERTY OF EDAC INC.,AND SHALL NOT BE REPRODUCED, OR COPIED OR USED AS THE BASIS FOR THE MANUFACTURE OR SALE OF APPARATUS WITHOUT WRITTEN PERMISSION.