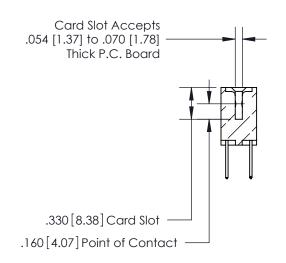

**Contact Code 560** 

INSULATOR MATERIAL: THERMOPLASTIC POLYESTER, UL 94V-0 CONTACT MATERIAL; COPPER, NICKEL, TIN ALLOY CA-725 CONTACT PLATING: GOLD ON THE MATING AREA, TIN-LEAD ON THE CONTACT TAILS, NICKEL UNDERPLATE

**Contact Code 558** 

## 846/896 SERIES HIGH TEMP CARD EDGE CONNECTOR CONTACT CODE 555,556,558,559,560 DIMENSIONS

.150 [3.81]

YOUR CONNECTION TO QUALITY & SERVICE

**Contact Code 559** 

**EDAC INC** TORONTO, ONTARIO CANADA

THESE DRAWINGS AND SPECIFICATIONS ARE THE PROPERTY OF EDAC INC.,AND SHALL NOT BE REPRODUCED, OR COPIED OR USED AS THE BASIS FOR THE MANUFACTURE OR SALE OF APPARATUS WITHOUT WRITTEN PERMISSION.