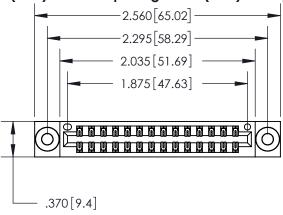

<u>Contact Dimensions:</u> 526-P.C. Tail .018 Sq. (0.46 Sq.) - Tail LG. =.350 (8.89) .125 (3.18) Contact Spacing x .250 (6.35) Row Spacing

INSULATOR MATERIAL: THERMOPLASTIC POLYESTER, UL 94V-0 CONTACT MATERIAL; COPPER, NICKEL, TIN ALLOY CA-725 CONTACT PLATING: GOLD ON THE MATING AREA, TIN-LEAD ON THE CONTACT TAILS, NICKEL UNDERPLATE

THIS IS A C.A.D. GENERATED DRAWING DO NOT MAKE MANUAL REVISIONS TO MASTER.

846/896 SERIES HIGH TEMP CARD EDGE CONNECTOR PART NUMBER: 896-028-526-803

**EDAC INC** TORONTO, ONTARIO CANADA

THESE DRAWINGS AND SPECIFICATIONS ARE THE PROPERTY OF EDAC INC., AND SHALL NOT BE REPRODUCED, OR COPIED OR USED AS THE BASIS FOR THE MANUFACTURE OR SALE OF APPARATUS WITHOUT WRITTEN PERMISSION.