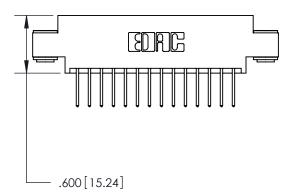

THIS IS A C.A.D. GENERATED DRAWING DO NOT MAKE MANUAL REVISIONS TO MASTER.

846/896 SERIES HIGH TEMP CARD EDGE CONNECTOR PART NUMBER: 896-028-526-803

**EDAC INC** TORONTO, ONTARIO CANADA

THESE DRAWINGS AND SPECIFICATIONS ARE THE PROPERTY OF EDAC INC., AND SHALL NOT BE REPRODUCED, OR COPIED OR USED AS THE BASIS FOR THE MANUFACTURE OR SALE OF APPARATUS WITHOUT WRITTEN PERMISSION.

THIS IS A C.A.D. GENERATED DRAWING DO NOT MAKE MANUAL REVISIONS TO MASTER.

ISSUE NUMBER

.165[4.19]

.375 [9.54]

ORIGINAL

1

.060 [1.52] .125(3.18) to .210(5.33) **Outside Tails** .125(3.18) to .210(5.33) **Outside Tails** 