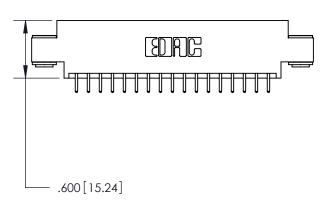

## 846/896 SERIES HIGH TEMP CARD EDGE CONNECTOR PART NUMBER: 896-034-521-803

YOUR CONNECTION TO QUALITY & SERVICE

**EDAC INC** TORONTO, ONTARIO CANADA

THESE DRAWINGS AND SPECIFICATIONS ARE THE PROPERTY OF EDAC INC.,AND SHALL NOT BE REPRODUCED, OR COPIED OR USED AS THE BASIS FOR THE MANUFACTURE OR SALE OF APPARATUS WITHOUT WRITTEN PERMISSION.

Contact Dimensions: 521-P.C. Tail .025 Sq. (0.64 Sq.) - Tail LG. =.150 (3.81) .125 (3.18) Contact Spacing x .250 (6.35) Row Spacing -2.935 74.55 --2.670 [67.82] 2.410[61.21] -2.250 [57.15] -

- .370[9.4]