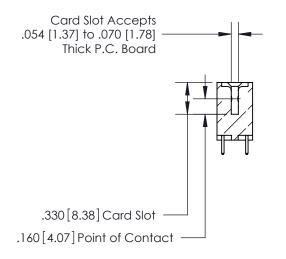

## 846/896 SERIES HIGH TEMP CARD EDGE CONNECTOR CONTACT CODE 555,556,558,559,560 DIMENSIONS

.150 [3.81]

YOUR CONNECTION TO QUALITY & SERVICE

**Contact Code 559** 

**EDAC INC** TORONTO, ONTARIO CANADA

THESE DRAWINGS AND SPECIFICATIONS ARE THE PROPERTY OF EDAC INC.,AND SHALL NOT BE REPRODUCED, OR COPIED OR USED AS THE BASIS FOR THE MANUFACTURE OR SALE OF APPARATUS WITHOUT WRITTEN PERMISSION.

**Contact Code 560** 

INSULATOR MATERIAL: THERMOPLASTIC POLYESTER, UL 94V-0 CONTACT MATERIAL; COPPER, NICKEL, TIN ALLOY CA-725 CONTACT PLATING: GOLD ON THE MATING AREA, TIN-LEAD ON THE CONTACT TAILS, NICKEL UNDERPLATE

**Contact Code 558** 