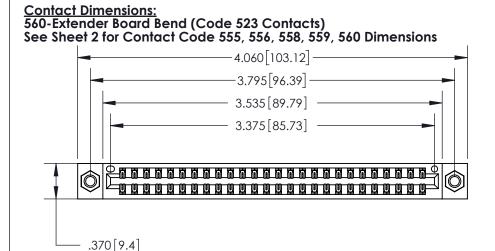

THIS IS A C.A.D. GENERATED DRAWING DO NOT MAKE MANUAL REVISIONS TO MASTER.

ORIGINAL

Card Slot Accepts .054 [1.37] to .070 [1.78] Thick P.C. Board

.330 [8.38] Card Slot .160 [4.07] Point of Contact -

INSULATOR MATERIAL: THERMOPLASTIC POLYESTER, UL 94V-0 CONTACT MATERIAL; COPPER, NICKEL, TIN ALLOY CA-725

CONTACT PLATING: GOLD ON THE MATING AREA, TIN-LEAD

ON THE CONTACT TAILS, NICKEL UNDERPLATE

846/896 SERIES HIGH TEMP CARD EDGE CONNECTOR PART NUMBER: 896-052-560-207

YOUR CONNECTION TO QUALITY & SERVICE

**EDAC INC** TORONTO, ONTARIO CANADA

THESE DRAWINGS AND SPECIFICATIONS ARE THE PROPERTY OF EDAC INC., AND SHALL NOT BE REPRODUCED, OR COPIED OR USED AS THE BASIS FOR THE MANUFACTURE OR SALE OF APPARATUS WITHOUT WRITTEN PERMISSION.

| ACAD REFERENCE NO. | 846-ENG-MASTER   |       |
|--------------------|------------------|-------|
| DRAWN: J.LEE       | DATE: APR. 22/09 |       |
| CHECKED:           | DATE:            |       |
| SCALE: 1:1         | SHEET 1          | OF 2  |
| DRAWING NUMBER     |                  | ISSUE |
| 846-ENG-MASTER     |                  | 1     |
|                    |                  |       |