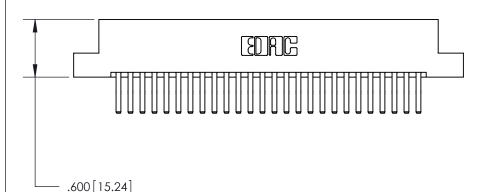

THIS IS A C.A.D. GENERATED DRAWING DO NOT MAKE MANUAL REVISIONS TO MASTER.

ORIGINAL

Card Slot Accepts .054 [1.37] to .070 [1.78] Thick P.C. Board

.330 [8.38] Card Slot .160 [4.07] Point of Contact -

INSULATOR MATERIAL: THERMOPLASTIC POLYESTER, UL 94V-0 CONTACT MATERIAL; COPPER, NICKEL, TIN ALLOY CA-725

CONTACT PLATING: GOLD ON THE MATING AREA, TIN-LEAD

ON THE CONTACT TAILS, NICKEL UNDERPLATE

846/896 SERIES HIGH TEMP CARD EDGE CONNECTOR PART NUMBER: 896-052-560-207

YOUR CONNECTION TO QUALITY & SERVICE

**EDAC INC** TORONTO, ONTARIO CANADA