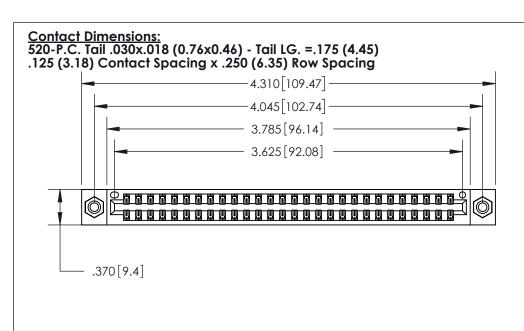

THIS IS A C.A.D. GENERATED DRAWING DO NOT MAKE MANUAL REVISIONS TO MASTER.

Card Slot Accepts .054 [1.37] to .070 [1.78] Thick P.C. Board

.330 [8.38] Card Slot .160 [4.07] Point of Contact - ISSUE NUMBER ORIGINAL

846/896 SERIES HIGH TEMP CARD EDGE CONNECTOR PART NUMBER: 896-056-520-208

YOUR CONNECTION TO QUALITY & SERVICE

**EDAC INC** TORONTO, ONTARIO CANADA

THESE DRAWINGS AND SPECIFICATIONS ARE THE PROPERTY OF EDAC INC.,AND SHALL NOT BE REPRODUCED, OR COPIED OR USED AS THE BASIS FOR THE MANUFACTURE OR SALE OF APPARATUS WITHOUT WRITTEN PERMISSION.

INSULATOR MATERIAL: THERMOPLASTIC POLYESTER, UL 94V-0 CONTACT MATERIAL; COPPER, NICKEL, TIN ALLOY CA-725

CONTACT PLATING: GOLD ON THE MATING AREA, TIN-LEAD ON THE CONTACT TAILS, NICKEL UNDERPLATE

THIS IS A C.A.D. GENERATED DRAWING DO NOT MAKE MANUAL REVISIONS TO MASTER.