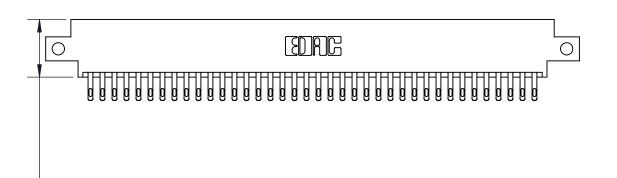

846-ENG-MASTER

THIS IS A C.A.D. GENERATED DRAWING DO NOT MAKE MANUAL REVISIONS TO MASTER.

ISSUE NUMBER

.165[4.19]

.375 [9.54]

ORIGINAL

1

.060 [1.52] .125(3.18) to .210(5.33) **Outside Tails** .125(3.18) to .210(5.33) **Outside Tails** 

**Contact Code 560** 

INSULATOR MATERIAL: THERMOPLASTIC POLYESTER, UL 94V-0 CONTACT MATERIAL; COPPER, NICKEL, TIN ALLOY CA-725 CONTACT PLATING: GOLD ON THE MATING AREA, TIN-LEAD ON THE CONTACT TAILS, NICKEL UNDERPLATE

## 846/896 SERIES HIGH TEMP CARD EDGE CONNECTOR CONTACT CODE 555,556,558,559,560 DIMENSIONS

.150 [3.81]

YOUR CONNECTION TO QUALITY & SERVICE

**Contact Code 559** 

**EDAC INC** TORONTO, ONTARIO CANADA

THESE DRAWINGS AND SPECIFICATIONS ARE THE PROPERTY OF EDAC INC.,AND SHALL NOT BE REPRODUCED, OR COPIED OR USED AS THE BASIS FOR THE MANUFACTURE OR SALE OF APPARATUS WITHOUT WRITTEN PERMISSION.