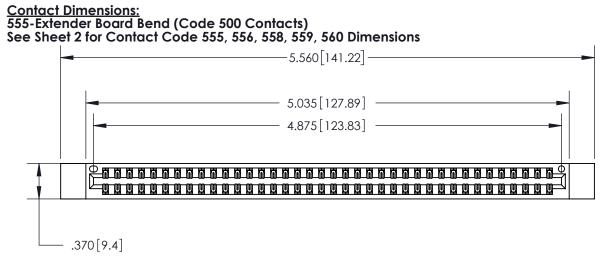

THIS IS A C.A.D. GENERATED DRAWING DO NOT MAKE MANUAL REVISIONS TO MASTER.

ISSUE NUMBER ORIGINAL

Card Slot Accepts .054 [1.37] to .070 [1.78] Thick P.C. Board .330 [8.38] Card Slot .160 [4.07] Point of Contact -

INSULATOR MATERIAL: THERMOPLASTIC POLYESTER, UL 94V-0 CONTACT MATERIAL; COPPER, NICKEL, TIN ALLOY CA-725

.600 [15.24]

CONTACT PLATING: GOLD ON THE MATING AREA, TIN-LEAD ON THE CONTACT TAILS, NICKEL UNDERPLATE

846/896 SERIES HIGH TEMP CARD EDGE CONNECTOR PART NUMBER: 896-076-555-812

YOUR CONNECTION TO QUALITY & SERVICE

**EDAC INC** TORONTO, ONTARIO CANADA

THESE DRAWINGS AND SPECIFICATIONS ARE THE PROPERTY OF EDAC INC.,AND SHALL NOT BE REPRODUCED, OR COPIED OR USED AS THE BASIS FOR THE MANUFACTURE OR SALE OF APPARATUS WITHOUT WRITTEN PERMISSION.