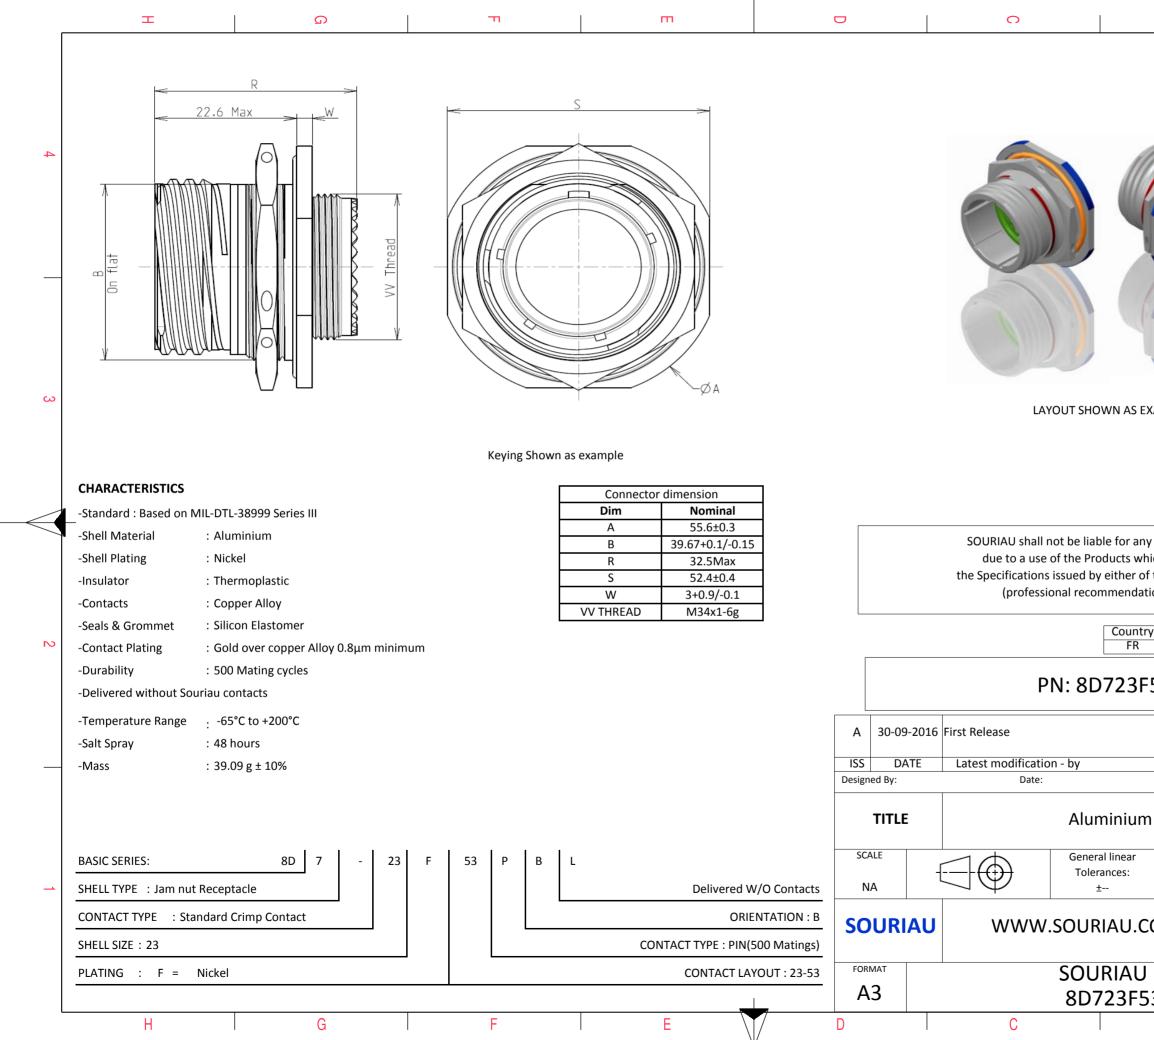

| σ                                                                                            |                                  | A         |        |   |  |  |  |
|----------------------------------------------------------------------------------------------|----------------------------------|-----------|--------|---|--|--|--|
|                                                                                              |                                  |           |        |   |  |  |  |
|                                                                                              |                                  |           |        | 4 |  |  |  |
|                                                                                              |                                  |           |        |   |  |  |  |
| AS EXAMPLE                                                                                   |                                  |           |        | 3 |  |  |  |
|                                                                                              |                                  |           |        |   |  |  |  |
| r any non-conformit<br>s which does not co<br>er of the Parties or k<br>ndation, technical n | mply with<br>by a third part     | Ŷ         |        |   |  |  |  |
| untry Jurisd<br>FR                                                                           | liction & Cont<br>Not Listed     | rol List  |        | 2 |  |  |  |
| 3F53PBL                                                                                      |                                  |           |        |   |  |  |  |
|                                                                                              |                                  |           |        |   |  |  |  |
|                                                                                              | CUSTOMER                         | R DRAWING | MOD N° |   |  |  |  |
| um Receptacle 8D series                                                                      |                                  |           |        |   |  |  |  |
| ar                                                                                           | NPRDS / PROJECT<br>859           |           |        |   |  |  |  |
| J.COM                                                                                        | This document is the property of |           |        |   |  |  |  |
| U DRG N°                                                                                     |                                  |           | SHEET  |   |  |  |  |
| F53PBL-C                                                                                     |                                  |           | 1/2    | ] |  |  |  |
| В                                                                                            |                                  | А         |        |   |  |  |  |