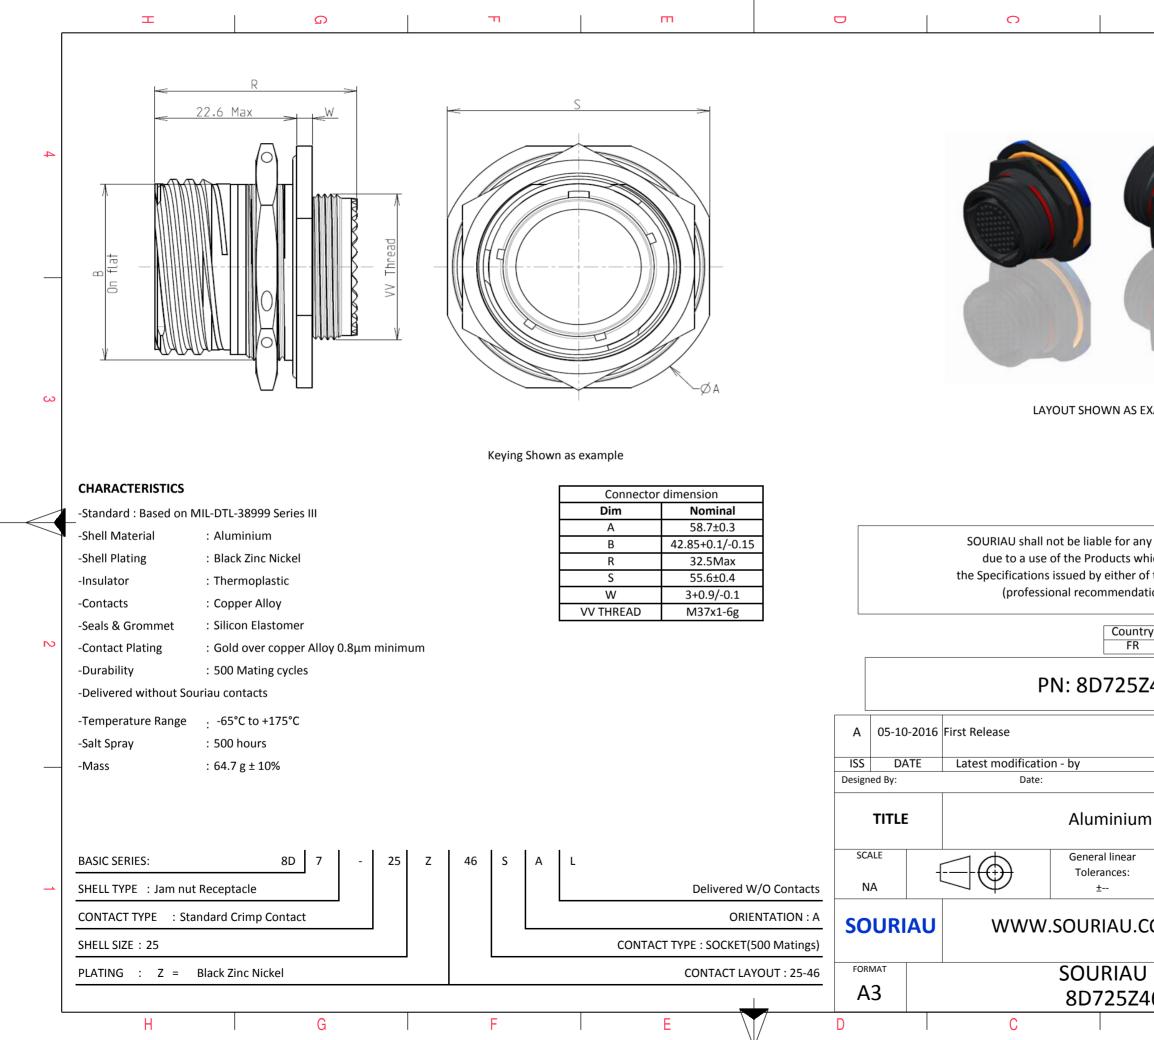

|                                                                      | ω                                                                                   | I                                                               | А         |        |   |  |
|----------------------------------------------------------------------|-------------------------------------------------------------------------------------|-----------------------------------------------------------------|-----------|--------|---|--|
|                                                                      |                                                                                     |                                                                 |           |        |   |  |
|                                                                      |                                                                                     |                                                                 |           |        |   |  |
|                                                                      |                                                                                     |                                                                 |           |        |   |  |
|                                                                      |                                                                                     |                                                                 |           |        |   |  |
|                                                                      | 11                                                                                  |                                                                 |           |        | 4 |  |
|                                                                      | / //2                                                                               |                                                                 |           |        |   |  |
| 4                                                                    |                                                                                     | /                                                               |           |        |   |  |
|                                                                      |                                                                                     |                                                                 |           |        |   |  |
|                                                                      |                                                                                     |                                                                 |           |        |   |  |
|                                                                      |                                                                                     |                                                                 |           |        |   |  |
|                                                                      |                                                                                     |                                                                 |           |        |   |  |
|                                                                      |                                                                                     |                                                                 |           |        |   |  |
| S EXA                                                                | AMPLE                                                                               |                                                                 |           |        | 3 |  |
|                                                                      |                                                                                     |                                                                 |           |        |   |  |
|                                                                      |                                                                                     |                                                                 |           |        |   |  |
|                                                                      |                                                                                     |                                                                 |           |        |   |  |
| any                                                                  | non-conformit                                                                       | y or damage                                                     |           |        |   |  |
|                                                                      | ch does not co<br>he Parties or b                                                   |                                                                 | tv        |        |   |  |
| er of the Parties or by a third party<br>Idation, technical notice.) |                                                                                     |                                                                 |           |        |   |  |
| untry                                                                | Jurisd                                                                              | liction & Cont                                                  | trol List |        |   |  |
| R                                                                    |                                                                                     | Not Listed                                                      |           |        | 2 |  |
| 5Z46SAL                                                              |                                                                                     |                                                                 |           |        |   |  |
|                                                                      |                                                                                     |                                                                 |           |        | - |  |
|                                                                      |                                                                                     |                                                                 |           | MOD N° | - |  |
|                                                                      |                                                                                     | CUSTOME                                                         | R DRAWING |        |   |  |
| um                                                                   | n Receptacle 8D series                                                              |                                                                 |           |        |   |  |
| ar                                                                   |                                                                                     | NPRDS /                                                         | PROJECT   |        | - |  |
|                                                                      |                                                                                     |                                                                 | 59        |        | 1 |  |
|                                                                      | .COM<br>This document is the property of<br>SOURIAU<br>it must not be reproduced or |                                                                 |           |        |   |  |
|                                                                      |                                                                                     | it must not be reproduced or<br>communicated without permission |           |        |   |  |
| U I                                                                  | DRG N°                                                                              |                                                                 |           | SHEET  |   |  |
| Z46                                                                  | 5SAL-C                                                                              | 1                                                               |           | 1/2    | ] |  |
|                                                                      | В                                                                                   |                                                                 | А         |        |   |  |
|                                                                      |                                                                                     |                                                                 |           |        |   |  |

|          | Ŧ                                                                                                                                                                                                                                                                                                                                                                                                                                                                                                                                                                                                                                                                                                                                                                                                                                                                                                                                                                                                                                                                                                                                                                              | ۵                                                                                                                                                                                                                                                                                                                                                                                                                                                                                                                                                                                                                                                                                                                                                                                                                                                                                                                                                                                                                                                                                                                                            | г | m |                        | 0                                                                             |                            |
|----------|--------------------------------------------------------------------------------------------------------------------------------------------------------------------------------------------------------------------------------------------------------------------------------------------------------------------------------------------------------------------------------------------------------------------------------------------------------------------------------------------------------------------------------------------------------------------------------------------------------------------------------------------------------------------------------------------------------------------------------------------------------------------------------------------------------------------------------------------------------------------------------------------------------------------------------------------------------------------------------------------------------------------------------------------------------------------------------------------------------------------------------------------------------------------------------|----------------------------------------------------------------------------------------------------------------------------------------------------------------------------------------------------------------------------------------------------------------------------------------------------------------------------------------------------------------------------------------------------------------------------------------------------------------------------------------------------------------------------------------------------------------------------------------------------------------------------------------------------------------------------------------------------------------------------------------------------------------------------------------------------------------------------------------------------------------------------------------------------------------------------------------------------------------------------------------------------------------------------------------------------------------------------------------------------------------------------------------------|---|---|------------------------|-------------------------------------------------------------------------------|----------------------------|
|          |                                                                                                                                                                                                                                                                                                                                                                                                                                                                                                                                                                                                                                                                                                                                                                                                                                                                                                                                                                                                                                                                                                                                                                                | Contact Layout                                                                                                                                                                                                                                                                                                                                                                                                                                                                                                                                                                                                                                                                                                                                                                                                                                                                                                                                                                                                                                                                                                                               |   |   |                        | Panel cutout                                                                  |                            |
| 4        | $ \begin{array}{c} \begin{array}{c} \begin{array}{c} \begin{array}{c} \begin{array}{c} \begin{array}{c} \end{array} \\ \end{array} \end{array} \\ \begin{array}{c} \end{array} \\ \end{array} \\ \end{array} \\ \end{array} \\ \begin{array}{c} \end{array} \\ \end{array} \\ \end{array} \\ \begin{array}{c} \begin{array}{c} \end{array} \\ \end{array} \\ \end{array} \\ \end{array} \\ \begin{array}{c} \begin{array}{c} \end{array} \\ \end{array} \\ \end{array} \\ \end{array} \\ \end{array} \\ \begin{array}{c} \begin{array}{c} \end{array} \\ \end{array} \\ \end{array} \\ \end{array} \\ \end{array} \\ \begin{array}{c} \begin{array}{c} \end{array} \\ \end{array} \\ \end{array} \\ \end{array} \\ \end{array} \\ \begin{array}{c} \begin{array}{c} \end{array} \\ \end{array} \\ \end{array} \\ \end{array} \\ \end{array} \\ \end{array} \\ \begin{array}{c} \begin{array}{c} \end{array} \\ \begin{array}{c} \end{array} \\ \end{array} $ | $ \begin{array}{c} \overset{r}{\overset{\circ}{\overset{\circ}}} \\ {\overset{\circ}{\overset{\circ}}} \\ {\overset{\circ}{\overset{\circ}{\overset{\circ}}}} \\ {\overset{\circ}{\overset{\circ}{\overset{\circ}}} \\ {\overset{\circ}{\overset{\circ}}} \\ {\overset{\circ}{\overset{\circ}{\overset{\circ}}} \\ {}{\overset{\circ}{\overset{\circ}{\overset{\circ}}} \\ {}{\overset{\circ}{\overset{\circ}{\overset{\circ}}} \\ {}{} \\ {}{}{}$ |   |   |                        | JAM NUT RECEPTACLE (TYPE 7)                                                   | л<br>С                     |
| _        | (Inactive for new design for M                                                                                                                                                                                                                                                                                                                                                                                                                                                                                                                                                                                                                                                                                                                                                                                                                                                                                                                                                                                                                                                                                                                                                 | IIL-DTL-38999. For new design, use arrangement no. 25-47.)    Contacts    (Insert arrangement 25-46)    n  Location                                                                                                                                                                                                                                                                                                                                                                                                                                                                                                                                                                                                                                                                                                                                                                                                                                                                                                                                                                                                                          | - |   |                        |                                                                               | /                          |
| c.       | position<br>ID  X-axis<br>(mm)    A  +.065 (1.65)    B  +.275 (6.99)    C  +.420 (10.67)    D  +.490 (12.45)    E  +.531 (13.49)    F  +.531 (13.49)    G  +.490 (12.45)    H  +.420 (10.67)    J  +.275 (6.99)    K  +.065 (1.65)    L 065 (1.65)    M 227 (6.99)    N 420 (10.67)    P 490 (12.45)    R 531 (13.49)    S 531 (13.49)    S 531 (13.49)    T 490 (12.45)    U 420 (10.67)    V 2275 (6.99)    W 065 (1.65)    X  +.136 (3.45)    Y  +.245 (6.22)    Z  +.314 (7.98)                                                                                                                                                                                                                                                                                                                                                                                                                                                                                                                                                                                                                                                                                            | Y-axis<br>(mm)  Contact<br>position ID  X-axis<br>(mm)  Y-axis<br>(mm)    +531 (13-54) <u>a</u> +404 (10 26)  +125 (3.18)    +466 (11.84) <u>b</u> +437 (11.10)  +000 (0.00)    +337 (8.56) <u>c</u> +404 (10 26)  +125 (3.18)    +227 (5.77) <u>d</u> +314 (7.98)  -221 (5.61)    +093 (2.36) <u>e</u> +245 (6.22)  -337 (8.56)    -093 (2.36) <u>f</u> +136 (3.45)  -424 (10.77)    -227 (5.77) <u>g</u> +000 (0.00)  -335 (10.33)    -337 (8.56) <u>h</u> -316 (3.45)  -424 (10.77)    -466 (11.84) <u>k</u> -245 (6.22)  -337 (8.56)    -533 (13.54) <u>m</u> -314 (7.98)  -221 (5.61)    -533 (13.54) <u>m</u> -314 (7.98)  -221 (5.61)    -337 (8.56) <u>g</u> -404 (10.26)  +125 (3.18)    -227 (5.77)  r  -314 (7.98)  +221 (5.61)    -337 (8.56) <u>g</u> -404 (10.26)  +125 (3.18)    -227 (5.77)  r  -314 (7.98)  +221 (5.61) <td></td> <td></td> <td></td> <td>Dim Nomina<br/>B 43.43+0/-0<br/>ØC 44.7+0.25,</td> <td>).25</td>                                                                                                                                                                                                  |   |   |                        | Dim Nomina<br>B 43.43+0/-0<br>ØC 44.7+0.25,                                   | ).25                       |
|          | 25 -46 2                                                                                                                                                                                                                                                                                                                                                                                                                                                                                                                                                                                                                                                                                                                                                                                                                                                                                                                                                                                                                                                                                                                                                                       | Size<br>ontacts  Service<br>rating  Contact<br>location  Standard contact    8<br>(see<br>(note)  Coax  z, w  M39029/60-367  M39029/59-366                                                                                                                                                                                                                                                                                                                                                                                                                                                                                                                                                                                                                                                                                                                                                                                                                                                                                                                                                                                                   | 3 |   |                        | SOURIAU shall not be lial                                                     |                            |
|          | 4                                                                                                                                                                                                                                                                                                                                                                                                                                                                                                                                                                                                                                                                                                                                                                                                                                                                                                                                                                                                                                                                                                                                                                              | 16  AA,<br>V.X.Y  M39029/58-364  M39029/56-352    20  All others  M39029/56-363  M39029/56-351                                                                                                                                                                                                                                                                                                                                                                                                                                                                                                                                                                                                                                                                                                                                                                                                                                                                                                                                                                                                                                               |   |   |                        | due to a use of the Pro<br>the Specifications issued by<br>(professional reco | y either of                |
| N        |                                                                                                                                                                                                                                                                                                                                                                                                                                                                                                                                                                                                                                                                                                                                                                                                                                                                                                                                                                                                                                                                                                                                                                                |                                                                                                                                                                                                                                                                                                                                                                                                                                                                                                                                                                                                                                                                                                                                                                                                                                                                                                                                                                                                                                                                                                                                              |   |   |                        |                                                                               | Country<br>FR              |
|          |                                                                                                                                                                                                                                                                                                                                                                                                                                                                                                                                                                                                                                                                                                                                                                                                                                                                                                                                                                                                                                                                                                                                                                                |                                                                                                                                                                                                                                                                                                                                                                                                                                                                                                                                                                                                                                                                                                                                                                                                                                                                                                                                                                                                                                                                                                                                              |   |   |                        | PN: 80                                                                        | )725Z4                     |
|          |                                                                                                                                                                                                                                                                                                                                                                                                                                                                                                                                                                                                                                                                                                                                                                                                                                                                                                                                                                                                                                                                                                                                                                                |                                                                                                                                                                                                                                                                                                                                                                                                                                                                                                                                                                                                                                                                                                                                                                                                                                                                                                                                                                                                                                                                                                                                              |   |   | A 05-10-20<br>ISS DATE | 16 First Release<br>Latest modification - by                                  |                            |
|          |                                                                                                                                                                                                                                                                                                                                                                                                                                                                                                                                                                                                                                                                                                                                                                                                                                                                                                                                                                                                                                                                                                                                                                                |                                                                                                                                                                                                                                                                                                                                                                                                                                                                                                                                                                                                                                                                                                                                                                                                                                                                                                                                                                                                                                                                                                                                              |   |   | Designed By:           | Date:                                                                         |                            |
|          |                                                                                                                                                                                                                                                                                                                                                                                                                                                                                                                                                                                                                                                                                                                                                                                                                                                                                                                                                                                                                                                                                                                                                                                |                                                                                                                                                                                                                                                                                                                                                                                                                                                                                                                                                                                                                                                                                                                                                                                                                                                                                                                                                                                                                                                                                                                                              |   |   | TITLE                  | Alui                                                                          | minium                     |
| <b>→</b> |                                                                                                                                                                                                                                                                                                                                                                                                                                                                                                                                                                                                                                                                                                                                                                                                                                                                                                                                                                                                                                                                                                                                                                                |                                                                                                                                                                                                                                                                                                                                                                                                                                                                                                                                                                                                                                                                                                                                                                                                                                                                                                                                                                                                                                                                                                                                              |   |   | SCALE<br>NA            |                                                                               | ral linear<br>rances:<br>± |
|          |                                                                                                                                                                                                                                                                                                                                                                                                                                                                                                                                                                                                                                                                                                                                                                                                                                                                                                                                                                                                                                                                                                                                                                                |                                                                                                                                                                                                                                                                                                                                                                                                                                                                                                                                                                                                                                                                                                                                                                                                                                                                                                                                                                                                                                                                                                                                              |   |   | SOURIA                 | U WWW.SOUF                                                                    | RIAU.CO                    |
|          |                                                                                                                                                                                                                                                                                                                                                                                                                                                                                                                                                                                                                                                                                                                                                                                                                                                                                                                                                                                                                                                                                                                                                                                |                                                                                                                                                                                                                                                                                                                                                                                                                                                                                                                                                                                                                                                                                                                                                                                                                                                                                                                                                                                                                                                                                                                                              |   |   | FORMAT A3              |                                                                               | IRIAU<br>725Z4             |
| L        | Н                                                                                                                                                                                                                                                                                                                                                                                                                                                                                                                                                                                                                                                                                                                                                                                                                                                                                                                                                                                                                                                                                                                                                                              | G                                                                                                                                                                                                                                                                                                                                                                                                                                                                                                                                                                                                                                                                                                                                                                                                                                                                                                                                                                                                                                                                                                                                            | F | E | D                      | C                                                                             |                            |