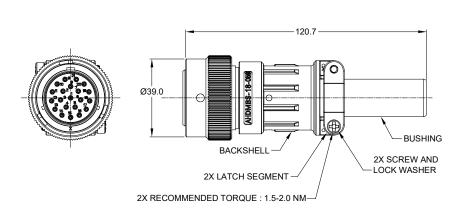

NOTES: UNLESS OTHERWISE SPECIFIED

1. PLUG MATERIAL:

SHELL: ZINC ALLOY, NICKEL PLATED COUPLING RING: ALUMINUM ALLOY, NICKEL PLATED INSERT AND RETAINING RING: THERMOPLASTIC SEAL: SILICONE RUBBER

2. BACKSHELL MATERIAL:

SHELL: ALUMINIUM ALLOY, NICKEL PLATED; LATCH SEGMENT: ALUMINIUM ALLOY, NICKEL PLATED; SCREW AND LOCK WASHER: STAINLESS STEEL; BUSHING: EPDM.

## 3. SPECIFICATIONS:

- 3.1 OPERATING TEMPERATURE: -55°C TO +125°C.
- 3.2 DIELECTRIC WITHSTANDING VOLTAGE: LESS THAN 2 MILLIAMPS CURRENT LEAKAGE @ 1500 VOLTS AC.
- 3.3 INSULATION RESISTANCE: 1000 MEGOHM MIN @ 25°C.
- 3.4 MOISTURE RESISTANCE: IP67 & IP69K (MATED CONDITION).
- 3.5 MATING CYCLE DURABILITY: 100 CYCLES
- 3.6 RoHS COMPLIANT
- 4. APPLY BACKSHELL TO CABLE OD SIZE: Ø11.20-Ø19.30 . CAN BE USED WITH OR WITHOUT BUSHING.
- 5. ALL DIMENSIONS ARE FOR REFERENCE USE ONLY.
- 6. SEE SPECIFIC PLUG DRAWING FOR:
  - 6.1 CONTACT SIZE AND WIRE RANGE.
  - 6.2 RETAINING RING COLOR.
  - 6.3 MATING PART(S).
  - 6.4 CONTACT LAYOUT AND ALL OTHER SPECIFICATIONS.