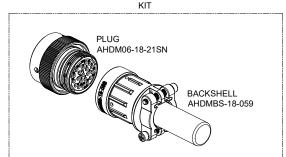

LL: ALUMINIUM ALLOY, NICKEL PLATED; LATCH SEGMENT: ALUMINIUM ALLOY, NICKEL PLATED; SCREW AND LOCK WASHER: STAINLESS STEEL; BUSHING: EPDM.

## 3. SPECIFICATIONS:

- 3.1 OPERATING TEMPERATURE: -55°C TO +125°C.
- 3.2 DIELECTRIC WITHSTANDING VOLTAGE: LESS THAN 2 MILLIAMPS CURRENT LEAKAGE @ 1500 VOLTS AC.
- 3.3 INSULATION RESISTANCE: 1000 MEGOHM MIN @ 25°C.
- 3.4 MOISTURE RESISTANCE: IP67 & IP69K (MATED CONDITION).
- 3.5 MATING CYCLE DURABILITY: 100 CYCLES
- 3.6 RoHS COMPLIANT
- 4. APPLY BACKSHELL TO CABLE OD SIZE: Ø11.20-Ø19.30 . CAN BE USED WITH OR WITHOUT BUSHING.
- 5. ALL DIMENSIONS ARE FOR REFERENCE USE ONLY.
- 6. SEE SPECIFIC PLUG DRAWING FOR:
  - 6.1 CONTACT SIZE AND WIRE RANGE.
  - 6.2 RETAINING RING COLOR.
  - 6.3 MATING PART(S).
  - 6.4 CONTACT LAYOUT AND ALL OTHER SPECIFICATIONS.





|