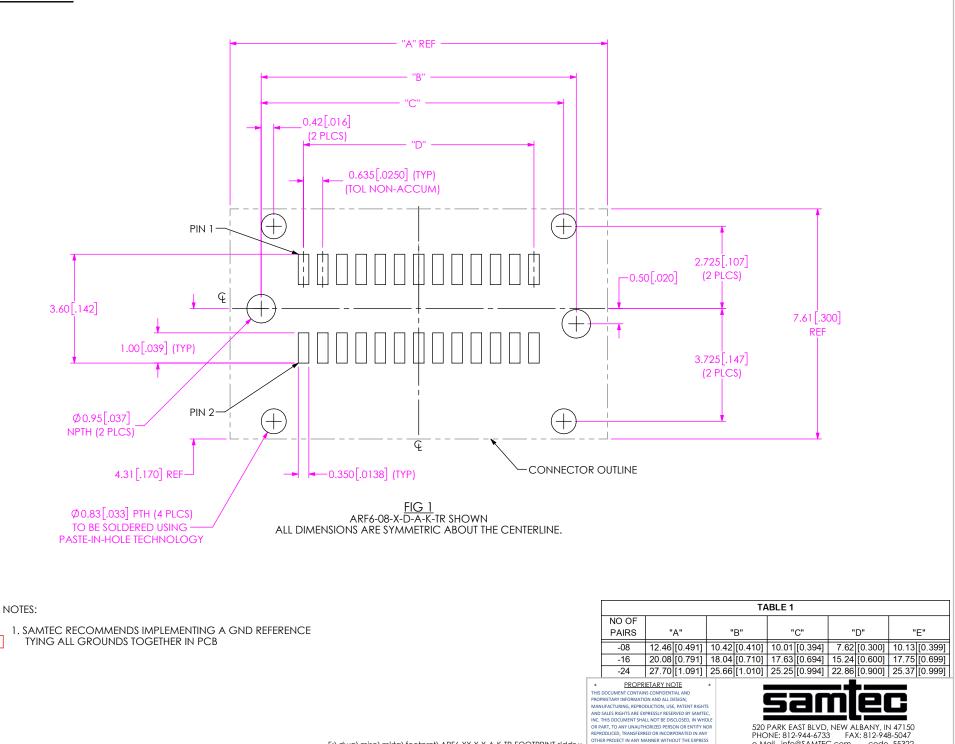

## RECOMMENDED PCB LAYOUT FOR ARF6-XX-X-X-A-K-TR

3/22/2023 ECN-452425

WRITTEN CONSENT OF SAMTEC, INC.

code 55322

e-Mail info@SAMTEC.com

## **REVISION C**