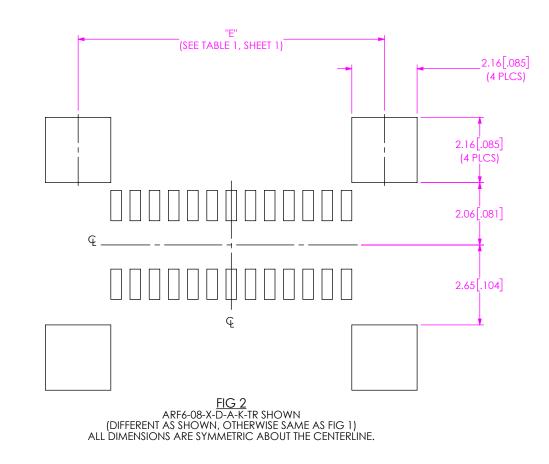

## **REVISION C**

## **RECOMMENDED STENCIL LAYOUT FOR ARF6-XX-X-A-K-TR**

NOTE: STENCIL TO BE 0.152[.0060] THICK.

PROPRIETARY NOTE THIS DOCUMENT CONTAINS CONFIDENTIAL AND PROPRIETARY INFORMATION AND ALL DESIGN, MANUFACTURING, REPRODUCTION, USE, PATENT RIGHTS AND SALES RIGHTS ARE EXPRESSLY RESERVED BY SAMTEC, INC. THIS DOCUMENT SHALL NOT BE DISCLOSED, IN WHOLE OR PART, TO ANY UNAUTHORIZED PERSON OR ENTITY NOR REPRODUCED, TRANSFERRED OR INCORPORATED IN ANY OTHER PROJECT IN ANY MANNER WITHOUT THE EXPRESS WRITTEN CONSENT OF SAMTEC, INC.