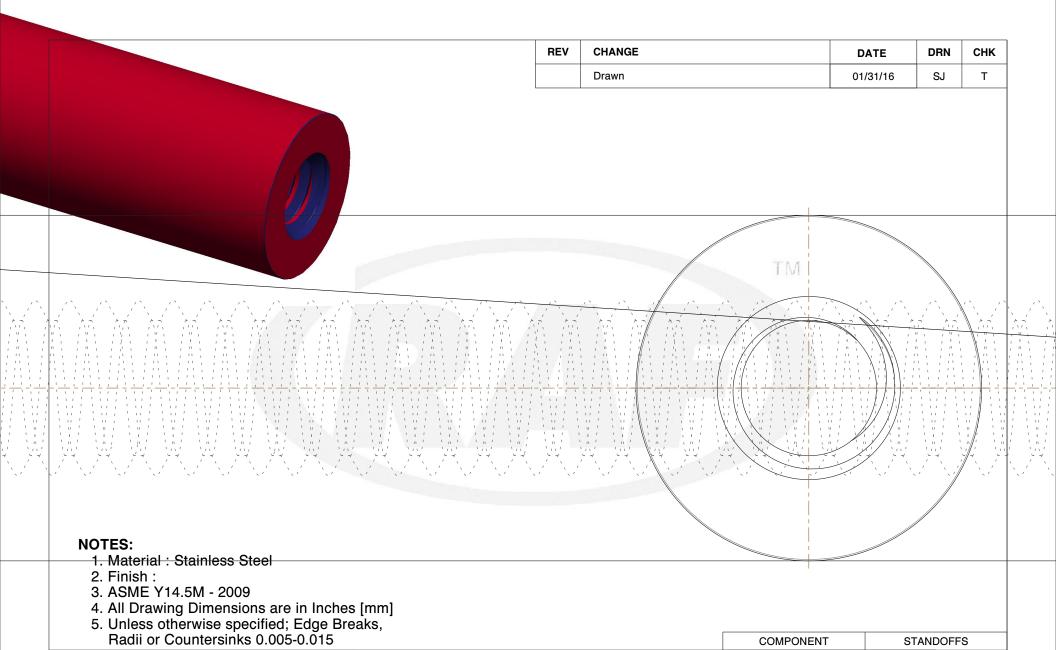

95 Silvermine Rd.,Seymour CT 06483 Tel: 203-888-2133,Fax: 203-888-9860

This Drawing is the Property of RAF. It contains confidential, proprietary information that is RAF property. Do not disclose to or duplicate for others except as authorized by RAF.

| TOLERANCES                        |
|-----------------------------------|
| ALL DIMENSIONS ARE INCHES         |
| (UNLESS OTHERWISE SPECIFIED)      |
| METALLIC                          |
| LENGTHS =: 6 INCHES ± 0.005</td   |
| LENGTH >: 6 INCHES ± 0.010        |
| DIAMETERS: ± 0.005                |
| NON-METALLIC                      |
| LENGTH: ± 0.010 DIAMETERS: ± 0.01 |
| INTERNAL THREADS:                 |
| MINIMUM THREAD DEPTH              |

1/8 ROUND FEMALE STANDOFFS

**SCALE** 10.00 SHEET

1 of 1