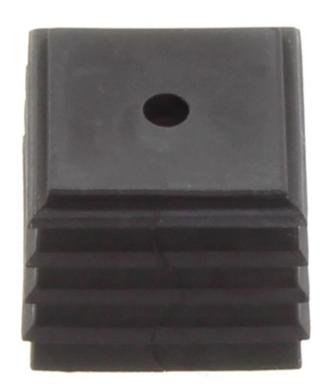

# Data sheet 28523.4 KDS-DE 3-4 BK

Seal, Mounting type: Plug in, Length x width: 20.3 mm, Max. cable diameter: 4 mm, IP 66, Colour: Black

**RAL:** 9005

| Technical data                   |                             |  |
|----------------------------------|-----------------------------|--|
| Dimensions                       |                             |  |
| Length                           | 20.3 mm                     |  |
| Width                            | 20.3 mm                     |  |
| Height                           | 17.7 mm                     |  |
| Materials                        |                             |  |
| Material                         | TPE                         |  |
| Flammability class UL 94         | НВ                          |  |
| Working temperature, min.        | -40 °C                      |  |
| Working temperature, max.        | 120 °C                      |  |
| Halogen-free                     | ✓                           |  |
| Silicone-free                    | ✓                           |  |
| UV-resistant                     | ✓                           |  |
| Further technical data           |                             |  |
| Mounting type                    | Plug in                     |  |
| Degree of protection             | IP66                        |  |
| Strain relief                    | ✓                           |  |
| Cable diameter, min.             | 3 mm                        |  |
| Cable diameter, max.             | 4 mm                        |  |
| NEMA Type                        | 1, 12, 4x (indoor use only) |  |
| Number of wires                  | 1                           |  |
| Environmental Product Compliance |                             |  |
| REACH Conform                    | yes                         |  |
| REACH Reference date             | 2022-06-10                  |  |
| REACH Candidate Substance Note   | No                          |  |
| RoHS Conform                     | yes                         |  |