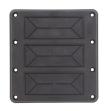

#### **Screw frame**

Cable entry with foamed-in seal, Mounting type: Screws, Length: 153 mm, Width: 70 mm, IP 66, Colour: Black

| Article number | Article name    | GTIN (EAN)    | Packaging<br>unit |
|----------------|-----------------|---------------|-------------------|
| 28504.4        | KDS-SR 10/24 BK | 4044211210809 | 1 ST              |

Cable entry with foamed-in seal, Mounting type: Screws, Length: 106 mm, Width: 70 mm, IP 66, Colour: Black

| Article number | Article name   | GTIN (EAN)    | Packaging unit |
|----------------|----------------|---------------|----------------|
| 28500.4        | KDS-SR 6/10 BK | 4044211210021 | 1 ST           |

#### **Screw frame**

Cable entry with foamed-in seal, Mounting type: Screws, Length: 126 mm, Width: 70 mm, IP 66, Colour: Black

| Article number | Article name   | GTIN (EAN)    | Packaging<br>unit |
|----------------|----------------|---------------|-------------------|
| 28502.4        | KDS-SR 8/16 BK | 4044211210786 | 1 ST              |

Cable entry with foamed-in seal, Mounting type: Screws, Length: 81 mm, Width: 70 mm, IP 66, Colour: Black

| Article number | Article name  | GTIN (EAN)    | Packaging<br>unit |
|----------------|---------------|---------------|-------------------|
| 28506.4        | KDS-SR 1-4 BK | 4044211210823 | 1 ST              |