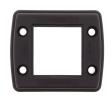

# Data sheet 28523.4 KDS-DE 3-4 BK

Seal, Mounting type: Plug in, Length x width: 20.3 mm, Max. cable diameter: 4 mm, IP 66, Colour: Black

**RAL:** 9005

### 28523.4 KDS-DE 3-4 BK

Using the KDS BW1 actuating tool, the seals can be conveniently mounted in and dismantled from the frame. The ergonomic grip and the special shape enable simple and precise installations, especially for cabling applications in confined spaces., Material: Polyamide