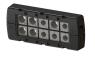

Cable entry, Inlay, Mounting type: Plug in, IP 66, Colour: Black

Article numberArticle nameGTIN (EAN)Packaging unit28516.4KDS-Inlay 1 BK40442112108475 ST

Cable entry set, IP66, Consisting of: 1 x KDS-SR 6/10, 1 x KDS-Inlay 2, 1 x KDS-Inlay 6

Cable entry set, IP66, Consisting of: 1 x KDS-SR 10/24, 1 each of KDS-Inlay 2,4,6

| • | П   |             | <b>-</b> |
|---|-----|-------------|----------|
| • | П   | Ш           |          |
|   | 100 | Million Co. |          |