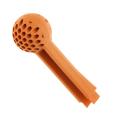

#### **Actuating tool**

### 28523.4 KDS-DE 3-4 BK

Using the KDS BW1 actuating tool, the seals can be conveniently mounted in and dismantled from the frame. The ergonomic grip and the special shape enable simple and precise installations, especially for cabling applications in confined spaces., Material: Polyamide

| Article number | Article name | GTIN (EAN)    | Packaging unit |
|----------------|--------------|---------------|----------------|
| 28622.0        | KDS BW 1     | 4044211216597 | 1 ST           |