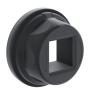

### 28523.4 KDS-DE 3-4 BK

Using the KDS BW1 actuating tool, the seals can be conveniently mounted in and dismantled from the frame. The ergonomic grip and the special shape enable simple and precise installations, especially for cabling applications in confined spaces., Material: Polyamide

| Article number | Article name | GTIN (EAN)    | Packaging unit |
|----------------|--------------|---------------|----------------|
| 28622.0        | KDS BW 1     | 4044211216597 | 1 ST           |