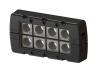

#### **Inlays**

Cable entry, Inlay, Mounting type: Plug in, IP 66, Colour: Black

| Article number | Article name   | GTIN (EAN)    | Packaging<br>unit |
|----------------|----------------|---------------|-------------------|
| <u>28516.4</u> | KDS-Inlay 1 BK | 4044211210847 | 5 ST              |

Cable entry, Inlay, Mounting type: Plug in, IP 66, Colour: Black

| Article number | Article name   | GTIN (EAN)    | Packaging<br>unit |
|----------------|----------------|---------------|-------------------|
| 28517.4        | KDS-Inlay 2 BK | 4044211210854 | 5 ST              |

Cable entry, Inlay, Mounting type: Plug in, IP 66, Colour: Black

| Article number | Article name   | GTIN (EAN)    | Packaging<br>unit |
|----------------|----------------|---------------|-------------------|
| 28518.4        | KDS-Inlay 4 BK | 4044211210861 | 5 ST              |

Cable entry, Inlay, Mounting type: Plug in, IP 66, Colour: Black

| Article number | Article name   | GTIN (EAN)    | Packaging<br>unit |
|----------------|----------------|---------------|-------------------|
| 28519.4        | KDS-Inlay 6 BK | 4044211210014 | 5 ST              |