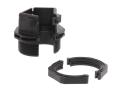

# Data sheet 28523.4 KDS-DE 3-4 BK

Seal, Mounting type: Plug in, Length x width: 20.3 mm, Max. cable diameter: 4 mm, IP 66, Colour: Black

**RAL:** 9005

### 28523.4 KDS-DE 3-4 BK

Using the KDS BW1 actuating tool, the seals can be conveniently mounted in and dismantled from the frame. The ergonomic grip and the special shape enable simple and precise installations, especially for cabling applications in confined spaces., Material: Polyamide