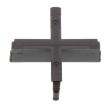

### 28523.4 KDS-DE 3-4 BK

Using the KDS BW1 actuating tool, the seals can be conveniently mounted in and dismantled from the frame. The ergonomic grip and the special shape enable simple and precise installations, especially for cabling applications in confined spaces., Material: Polyamide

| Article number | Article name | GTIN (EAN)    | Packaging unit |
|----------------|--------------|---------------|----------------|
| 28622.0        | KDS BW 1     | 4044211216597 | 1 ST           |