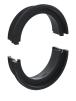

# Data sheet 28523.4 KDS-DE 3-4 BK

Seal, Mounting type: Plug in, Length x width: 20.3 mm, Max. cable diameter: 4 mm, IP 66, Colour: Black

**RAL:** 9005

| Technical data                   |                             |  |
|----------------------------------|-----------------------------|--|
| Dimensions                       |                             |  |
| Length                           | 20.3 mm                     |  |
| Width                            | 20.3 mm                     |  |
| Height                           | 17.7 mm                     |  |
| Materials                        |                             |  |
| Material                         | TPE                         |  |
| Flammability class UL 94         | НВ                          |  |
| Working temperature, min.        | -40 °C                      |  |
| Working temperature, max.        | 120 °C                      |  |
| Halogen-free                     | ✓                           |  |
| Silicone-free                    | ✓                           |  |
| UV-resistant                     | ✓                           |  |
| Further technical data           |                             |  |
| Mounting type                    | Plug in                     |  |
| Degree of protection             | IP66                        |  |
| Strain relief                    | ✓                           |  |
| Cable diameter, min.             | 3 mm                        |  |
| Cable diameter, max.             | 4 mm                        |  |
| NEMA Type                        | 1, 12, 4x (indoor use only) |  |
| Number of wires                  | 1                           |  |
| Environmental Product Compliance |                             |  |
| REACH Conform                    | yes                         |  |
| REACH Reference date             | 2022-06-10                  |  |
| REACH Candidate Substance Note   | No                          |  |
| RoHS Conform                     | yes                         |  |

### 28523.4 KDS-DE 3-4 BK

Using the KDS BW1 actuating tool, the seals can be conveniently mounted in and dismantled from the frame. The ergonomic grip and the special shape enable simple and precise installations, especially for cabling applications in confined spaces., Material: Polyamide