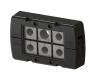

# Data sheet 28523.4 KDS-DE 3-4 BK

Seal, Mounting type: Plug in, Length x width: 20.3 mm, Max. cable diameter: 4 mm, IP 66, Colour: Black

**RAL:** 9005

### 28523.4 KDS-DE 3-4 BK

Using the KDS BW1 actuating tool, the seals can be conveniently mounted in and dismantled from the frame. The ergonomic grip and the special shape enable simple and precise installations, especially for cabling applications in confined spaces., Material: Polyamide