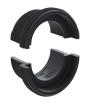

# Data sheet 28523.4 KDS-DE 3-4 BK

Seal, Mounting type: Plug in, Length x width: 20.3 mm, Max. cable diameter: 4 mm, IP 66, Colour: Black

**RAL:** 9005

| Technical data                   |                             |  |
|----------------------------------|-----------------------------|--|
| Dimensions                       |                             |  |
| Length                           | 20.3 mm                     |  |
| Width                            | 20.3 mm                     |  |
| Height                           | 17.7 mm                     |  |
| Materials                        |                             |  |
| Material                         | TPE                         |  |
| Flammability class UL 94         | НВ                          |  |
| Working temperature, min.        | -40 °C                      |  |
| Working temperature, max.        | 120 °C                      |  |
| Halogen-free                     | ✓                           |  |
| Silicone-free                    | ✓                           |  |
| UV-resistant                     | ✓                           |  |
| Further technical data           |                             |  |
| Mounting type                    | Plug in                     |  |
| Degree of protection             | IP66                        |  |
| Strain relief                    | ✓                           |  |
| Cable diameter, min.             | 3 mm                        |  |
| Cable diameter, max.             | 4 mm                        |  |
| NEMA Type                        | 1, 12, 4x (indoor use only) |  |
| Number of wires                  | 1                           |  |
| Environmental Product Compliance |                             |  |
| REACH Conform                    | yes                         |  |
| REACH Reference date             | 2022-06-10                  |  |
| REACH Candidate Substance Note   | No                          |  |
| RoHS Conform                     | yes                         |  |

### 28523.4 KDS-DE 3-4 BK

Using the KDS BW1 actuating tool, the seals can be conveniently mounted in and dismantled from the frame. The ergonomic grip and the special shape enable simple and precise installations, especially for cabling applications in confined spaces., Material: Polyamide