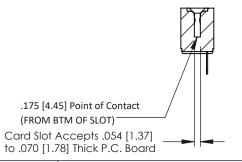

## **See Accompanying Pages for:**

- **Contact Bend Details**
- **Mounting Options**

**SECTION A-A** 

| Part Number: 307-007-501-108 |                                                                                                                                                                                                 | ACAD REFERENCE NO. 307 ENG MASTER |                       |          |          |
|------------------------------|-------------------------------------------------------------------------------------------------------------------------------------------------------------------------------------------------|-----------------------------------|-----------------------|----------|----------|
|                              |                                                                                                                                                                                                 | DRAWN:                            | J.LEE                 | DATE: AU | G. 11/09 |
|                              |                                                                                                                                                                                                 | CHECKED:                          |                       | DATE:    |          |
| CANADA CANADA                | THESE DRAWINGS AND SPECIFICATIONS ARE THE PROPERTY OF EDAC INC.,AND SHALL NOT BE REPRODUCED,OR COPIED OR USED AS THE BASIS FOR THE MANUFACTURE OR SALE OF APPARATUS WITHOUT WRITTEN PERMISSION. | SCALE: N                          | NTS ST                | SHEET '  | 1 OF 3   |
|                              |                                                                                                                                                                                                 | DRAWING N                         | IUMBER                |          | ISSUE    |
|                              |                                                                                                                                                                                                 | 307                               | <sup>7</sup> Assembly |          | 1        |