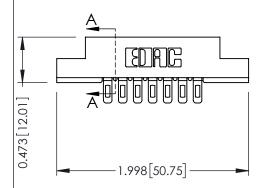

## **See Accompanying Pages for:**

- **Contact Bend Details**
- **Mounting Options**

**SECTION A-A** 

| Part Number: 307-007-501-108 |                                                                                                                                                                                                 | ACAD REFERENCE NO. 307 ENG MASTER |                       |          |          |
|------------------------------|-------------------------------------------------------------------------------------------------------------------------------------------------------------------------------------------------|-----------------------------------|-----------------------|----------|----------|
|                              |                                                                                                                                                                                                 | DRAWN:                            | J.LEE                 | DATE: AU | G. 11/09 |
|                              |                                                                                                                                                                                                 | CHECKED:                          |                       | DATE:    |          |
| CANADA CANADA                | THESE DRAWINGS AND SPECIFICATIONS ARE THE PROPERTY OF EDAC INC.,AND SHALL NOT BE REPRODUCED,OR COPIED OR USED AS THE BASIS FOR THE MANUFACTURE OR SALE OF APPARATUS WITHOUT WRITTEN PERMISSION. | SCALE: N                          | NTS ST                | SHEET '  | 1 OF 3   |
|                              |                                                                                                                                                                                                 | DRAWING N                         | IUMBER                |          | ISSUE    |
|                              |                                                                                                                                                                                                 | 307                               | <sup>7</sup> Assembly |          | 1        |