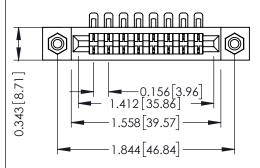

**Mounting Option** 

**Contact Detail** 

#4-40 Unified Threaded Inserts

90 Degree Bend (Code 401 Contacts) .156 [3.96] Contact Spacing x .200 [5.08] Row Spacing THIS IS A C.A.D. GENERATED DRAWING DO NOT MAKE MANUAL REVISIONS TO MASTER.