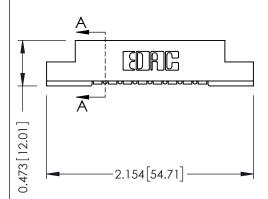

## **See Accompanying Pages for:**

- **Contact Bend Details**
- **Mounting Options**

SECTION A-A

| 307 / 357 Card Edge Connector |
|-------------------------------|
| Part Number: 307-008-454-108  |

**EDAC INC** TORONTO, ONTARIO CANADA YOUR CONNECTION TO QUALITY & SERVICE