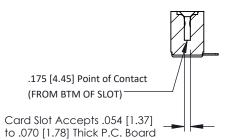

## **See Accompanying Pages for:**

- **Contact Bend Details**
- **Mounting Options**

SECTION A-A

| 307 / 357 Card Edge Connector |
|-------------------------------|
| Part Number: 307-008-454-108  |

**EDAC INC** TORONTO, ONTARIO CANADA YOUR CONNECTION TO QUALITY & SERVICE