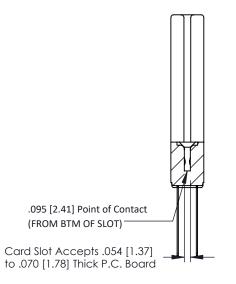

**Contact Detail** 

**Mounting Option** 

## See Accompanying Pages for:

- Contact Bend Details
- Mounting Options

THIS IS A C.A.D. GENERATED DRAWING

ISSUE NUMBER

ORIGINAL

**SECTION A-A** 

307 ENG MASTER
DATE: AUG. 11/09

SHEET 1 OF 3