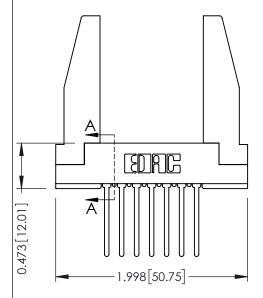

**Contact Detail** 

**Mounting Option** 

## See Accompanying Pages for:

- Contact Bend Details
- Mounting Options

THIS IS A C.A.D. GENERATED DRAWING

ISSUE NUMBER

ORIGINAL

**SECTION A-A** 

307 ENG MASTER
DATE: AUG. 11/09

SHEET 1 OF 3

J.LEE

307 Assembly

NTS

| 307 / 357 Card Edge Connector<br>Part Number: 307-014-540-278 |                                            | AC A |
|---------------------------------------------------------------|--------------------------------------------|------|
|                                                               |                                            | DRA  |
| Pari Number, 307-014-340-278                                  |                                            | СНЕ  |
| EDAC II                                                       | ARE THE BROBERTY OF ERAC INC. AND          | SCA  |
| TORONTO, O                                                    | ONTARIO SHALL NOT BE REPRODUCED, OR COPIED | DRA  |
| YOUR CONNECTION TO QUALITY & S                                | MANUFACTURE OR SALE OF APPARATUS           |      |