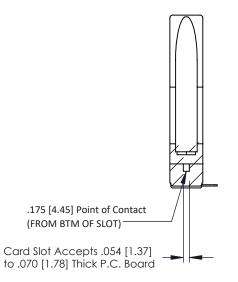

SECTION A-A

**See Accompanying Pages for:** 

- **Contact Bend Details**
- **Mounting Options**

307 / 357 Card Edge Connector Part Number: 307-015-454-178

YOUR CONNECTION TO QUALITY & SERVICE

**EDAC INC** TORONTO, ONTARIO CANADA