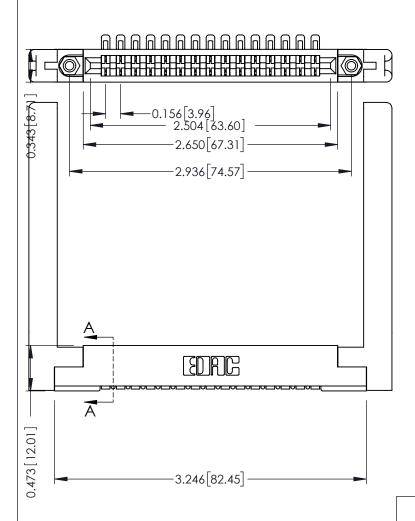

**Contact Detail** 

90 Degree Bend (Code 401 Contacts)

.156 [3.96] Contact Spacing x .200 [5.08] Row Spacing

THIS IS A C.A.D. GENERATED DRAWING DO NOT MAKE MANUAL REVISIONS TO MASTER.

ISSUE NUMBER ORIGINAL

SECTION A-A

**See Accompanying Pages for:** 

- **Contact Bend Details**
- **Mounting Options**

307 / 357 Card Edge Connector Part Number: 307-015-454-178

YOUR CONNECTION TO QUALITY & SERVICE

**EDAC INC** TORONTO, ONTARIO CANADA

THESE DRAWINGS AND SPECIFICATIONS ARE THE PROPERTY OF EDAC INC., AND SHALL NOT BE REPRODUCED, OR COPIED OR USED AS THE BASIS FOR THE MANUFACTURE OR SALE OF APPARATUS WITHOUT WRITTEN PERMISSION.

| ACAD REFERENCE NO. | 307 ENG MASTER   |
|--------------------|------------------|
| DRAWN: J.LEE       | DATE: AUG. 11/09 |
| CHECKED:           | DATE:            |
| SCALE: NTS         | SHEET 1 OF 3     |
| DRAWING NUMBER     | ISSUE            |
| 307 Assembly       | 1                |