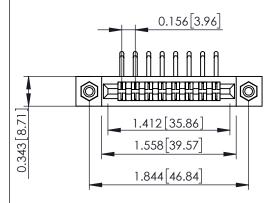

Mounting Option
#4-40 Unified Threaded Inserts

**Contact Detail** 

90 Degree Bend (Code 422 and 440 Contacts) .156 [3.96] Contact Spacing x .200 [5.08] Row Spacing THIS IS A C.A.D. GENERATED DRAWING DO NOT MAKE MANUAL REVISIONS TO MA AD