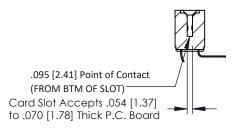

## See Accompanying Pages for:

- Contact Bend Details
- Mounting Options

SECTION A-A

307 ENG MASTER

DATE: AUG. 11/09

SHEET 1 OF 3

| 307 / 357 Card Edge Connector<br>Part Number: 307-016-559-208 |                             |                                                                                                                                                                                                 | ACAD REFERENCE NO |             |
|---------------------------------------------------------------|-----------------------------|-------------------------------------------------------------------------------------------------------------------------------------------------------------------------------------------------|-------------------|-------------|
|                                                               |                             |                                                                                                                                                                                                 | DRAWN:            | J.LEE       |
|                                                               |                             |                                                                                                                                                                                                 | CHECKED:          |             |
| SNAG                                                          | EDAC INC                    | THESE DRAWINGS AND SPECIFICATIONS ARE THE PROPERTY OF EDAC INC.,AND SHALL NOT BE REPRODUCED,OR COPIED OR USED AS THE BASIS FOR THE MANUFACTURE OR SALE OF APPARATUS WITHOUT WRITTEN PERMISSION. | SCALE:            | NTS         |
|                                                               | TORONTO, ONTARIO            |                                                                                                                                                                                                 | DRAWING           | NUMBER      |
| OUR CONNECTION TO                                             | CANADA<br>Quality & Service |                                                                                                                                                                                                 | 3                 | 07 Assembly |