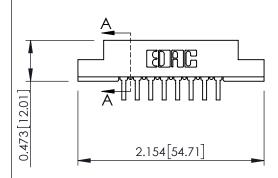

## See Accompanying Pages for:

- Contact Bend Details
- Mounting Options

SECTION A-A

307 ENG MASTER

DATE: AUG. 11/09

SHEET 1 OF 3

| 307 / 357 Card Edge Connector<br>Part Number: 307-016-559-208 |                             |                                                                                                                                                                                                 | ACAD REFERENCE NO |             |
|---------------------------------------------------------------|-----------------------------|-------------------------------------------------------------------------------------------------------------------------------------------------------------------------------------------------|-------------------|-------------|
|                                                               |                             |                                                                                                                                                                                                 | DRAWN:            | J.LEE       |
|                                                               |                             |                                                                                                                                                                                                 | CHECKED:          |             |
| SNAG                                                          | EDAC INC                    | THESE DRAWINGS AND SPECIFICATIONS ARE THE PROPERTY OF EDAC INC.,AND SHALL NOT BE REPRODUCED,OR COPIED OR USED AS THE BASIS FOR THE MANUFACTURE OR SALE OF APPARATUS WITHOUT WRITTEN PERMISSION. | SCALE:            | NTS         |
|                                                               | TORONTO, ONTARIO            |                                                                                                                                                                                                 | DRAWING           | NUMBER      |
| OUR CONNECTION TO                                             | CANADA<br>Quality & Service |                                                                                                                                                                                                 | 3                 | 07 Assembly |